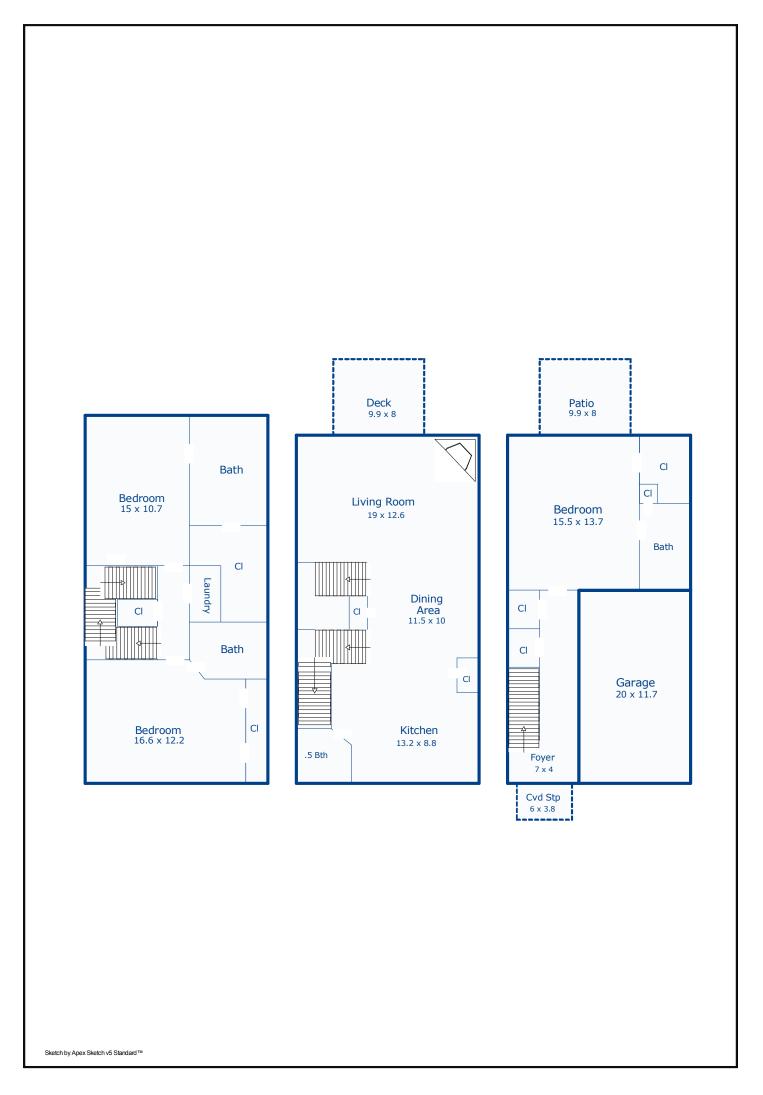

# **Building Sketch**

| Client           | Erin Bohner       |               |          |                |  |
|------------------|-------------------|---------------|----------|----------------|--|
| Property Address | 34 Mulberry Court |               |          |                |  |
| City             | Durham            | County Durham | State NC | Zip Code 27713 |  |
| Client           | Erin Bohner       |               |          |                |  |

| AREA CALCULA<br>Code Description                                                                                   | TIONS SUMMARY<br>Net Size                                       | Net Totals                                     | LIVING AREA BREAKDOWN<br>Breakdown Subtotals                                                                                      |  |
|--------------------------------------------------------------------------------------------------------------------|-----------------------------------------------------------------|------------------------------------------------|-----------------------------------------------------------------------------------------------------------------------------------|--|
| GLA1 First Floor<br>GLA2 Second Floor<br>GLA3 Third Floor<br>GAR Garage<br>P/P Patio<br>Wood Deck<br>Covered Stoop | 477.60<br>721.37<br>762.57<br>243.77<br>78.70<br>78.71<br>22.80 | 477.60<br>721.37<br>762.57<br>243.77<br>180.21 | First Floor<br>16.2 x 19.9 321.78<br>20.1 x 7.8 155.82<br>Second Floor<br>36.3 x 19.9 721.38<br>Third Floor<br>19.9 x 38.3 762.57 |  |
| Net LIVABLE Area                                                                                                   | (rounded)                                                       | 1962                                           | 4 Items (rounded) 1962                                                                                                            |  |
|                                                                                                                    |                                                                 |                                                |                                                                                                                                   |  |
|                                                                                                                    | GAR<br>20.1 = 243.77                                            |                                                | First Floor GLA1<br>16.2 x 19.9 = 321.78<br>20.1 x 7.8 = 155.82                                                                   |  |
| Area total (round                                                                                                  |                                                                 |                                                | Area total (rounded) = 478                                                                                                        |  |
| Second Floor<br>36.3 x 1                                                                                           | GLA2                                                            |                                                | Third Floor GLA3<br>19.9 x 38.3 = 762.57                                                                                          |  |
| Area total (round                                                                                                  | ded) = 721                                                      |                                                | Area total (rounded) = 763                                                                                                        |  |
| Patio<br>8.0 x                                                                                                     | P/P<br>9.9 = 78.70                                              |                                                | Wood Deck P/P<br>8.0 x 9.9 = 78.71                                                                                                |  |
| Area total (roun                                                                                                   | ded) = 79                                                       |                                                | Area total (rounded) = 79                                                                                                         |  |

# **Building Sketch**

| Client           | Erin Bohner       |               |          |                |
|------------------|-------------------|---------------|----------|----------------|
| Property Address | 34 Mulberry Court |               |          |                |
| City             | Durham            | County Durham | State NC | Zip Code 27713 |
| Client           | Erin Bohner       |               |          |                |