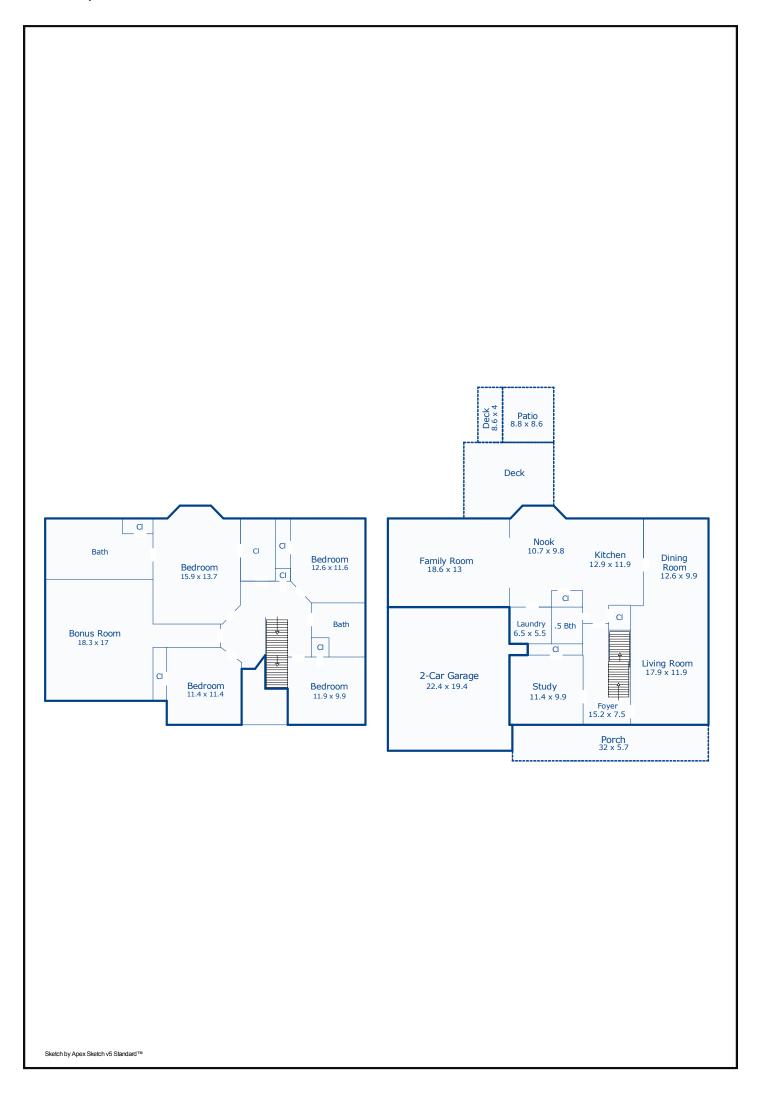

| Code                       | AREA CALCI Description                                                            | JLATIONS SUMMA<br>Net Size                                         | Net Totals                   | LIVING AREA BREAKDOWN  Breakdown Subtotals                                                                                                                                                                                                                                                                                                                                                       |
|----------------------------|-----------------------------------------------------------------------------------|--------------------------------------------------------------------|------------------------------|--------------------------------------------------------------------------------------------------------------------------------------------------------------------------------------------------------------------------------------------------------------------------------------------------------------------------------------------------------------------------------------------------|
| GLA1<br>GLA2<br>GAR<br>P/P | First Floor<br>Second Floor<br>Garage<br>Porch<br>Wood Deck<br>Patio<br>Wood Deck | 1333.23<br>1571.08<br>451.56<br>180.80<br>162.90<br>72.24<br>34.40 | 1333.23<br>1571.08<br>451.56 | First Floor  0.5 x 2.0 x 2.0 2.0 2.00  5.7 x 32.5 185.36  13.9 x 52.3 728.19  0.5 x 2.0 x 2.0 2.00  5.1 x 2.0 10.20  1.8 x 29.5 51.66  32.5 x 10.9 353.82  Second Floor  0.5 x 2.0 x 2.0 2.00  3.8 x 12.7 71.87  0.5 x 2.0 x 2.0 2.00  3.8 x 12.3 45.94  5.0 x 32.1 160.55  21.3 x 52.4 1117.15  5.3 x 16.3 85.79  5.1 x 2.0 10.20  2.1 x 34.3 73.77  0.5 x 2.0 x 2.0 2.00  0.5 x 2.1 x 1.7 1.83 |
| Ne                         | et LIVABLE Area                                                                   | (rounded)                                                          | 2904                         | 17 Items (rounded) 2904                                                                                                                                                                                                                                                                                                                                                                          |
|                            |                                                                                   | ,                                                                  |                              |                                                                                                                                                                                                                                                                                                                                                                                                  |
|                            | Garage                                                                            | GAR                                                                |                              | First Floor GLA1                                                                                                                                                                                                                                                                                                                                                                                 |
|                            | 4.1 x<br>5.7 x<br>1.8 x<br>10.9 x                                                 | 20.4 = 82.8<br>19.8 = 113.0<br>22.8 = 39.9<br>19.8 = 215.7         | 3<br>5                       | $\begin{array}{cccccccccccccccccccccccccccccccccccc$                                                                                                                                                                                                                                                                                                                                             |
|                            | Area total (ı                                                                     | rounded) = 452                                                     |                              | Area total (rounded) = 1333                                                                                                                                                                                                                                                                                                                                                                      |
|                            | Porch<br>5.6 ⋅ x                                                                  | P/P<br>32.0 = 180.8                                                | 0                            | Wood Deck P/P  9.9 x 14.7 = 145.72 2.0 x 7.6 = 15.18 0.5 x 2.0 x 2.0 = 2.00                                                                                                                                                                                                                                                                                                                      |
|                            | Area total (ı                                                                     | rounded) = 181                                                     |                              | Area total (rounded) = 163                                                                                                                                                                                                                                                                                                                                                                       |
|                            | Patio<br>8.6 ≭                                                                    | P/P<br>8.4 = 72.2                                                  | 4                            | Wood Deck P/P  8.6 x 4.0 = 34.40                                                                                                                                                                                                                                                                                                                                                                 |
|                            |                                                                                   |                                                                    |                              |                                                                                                                                                                                                                                                                                                                                                                                                  |

| Second Floor |        |                                                |                       | GLA2                                |             |                                                               |  |
|--------------|--------|------------------------------------------------|-----------------------|-------------------------------------|-------------|---------------------------------------------------------------|--|
| 0.5          | x      | 5.6<br>2.0<br>3.8<br>5.0<br>21.3<br>5.3<br>5.1 | x<br>x<br>x<br>x<br>x | 2.0<br>12.3<br>32.1<br>52.4<br>16.3 | = = = = = = | 71.87<br>2.00<br>45.94<br>160.55<br>1117.15<br>85.78<br>10.20 |  |
| 0.5          | x<br>x | 2.1<br>2.0<br>2.1                              | x<br>x                | 34.3                                | =           | 73.77<br>2.00<br>1.83                                         |  |
|              |        |                                                |                       |                                     |             |                                                               |  |