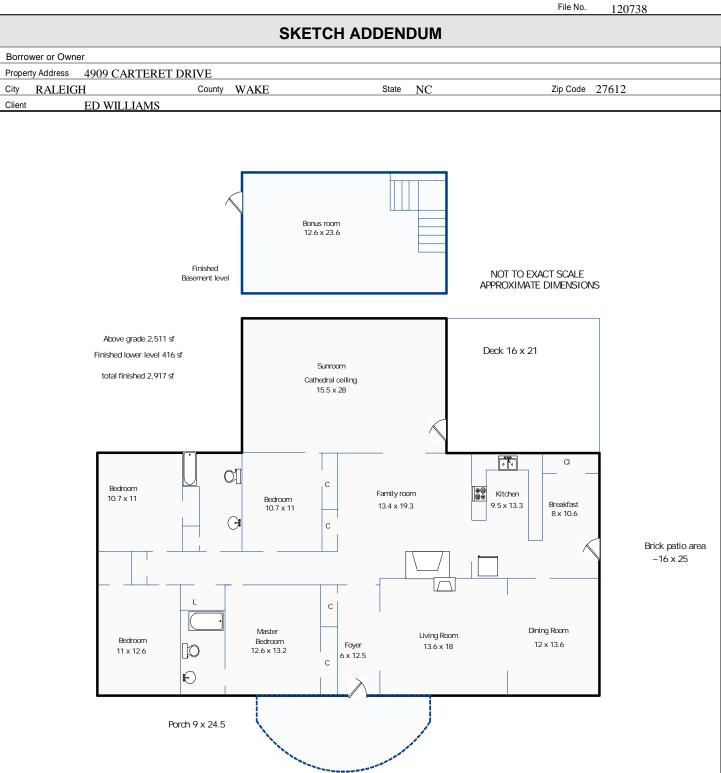

File No.

| AREA CALCULATIONS SUMMARY |                                  |                          |                          |  |
|---------------------------|----------------------------------|--------------------------|--------------------------|--|
| Code                      | Description                      | Net Size                 | Net Totals               |  |
| GLA1<br>BSMT<br>P/P       | First Floor<br>Basement<br>Porch | 2511.4<br>416.2<br>176.1 | 2511.4<br>416.2<br>176.1 |  |
| Net                       | LIVABLE Area                     | (rounded)                | 2511                     |  |

Sketch by Apex Medina $^{\mathsf{TM}}$ Comments:

| LIVING AREA BREAKDOWN |        |              |                 |  |
|-----------------------|--------|--------------|-----------------|--|
| В                     | reakdo | wn           | Subtotals       |  |
| First Floor           |        |              |                 |  |
|                       |        | 16.0<br>28.9 | 462.4<br>2049.0 |  |
| 70.9                  | x      | 20.9         | 2049.0          |  |
|                       |        |              |                 |  |
|                       |        |              |                 |  |
|                       |        |              |                 |  |
|                       |        |              |                 |  |
|                       |        |              |                 |  |
|                       |        |              |                 |  |
|                       |        |              |                 |  |
|                       |        |              |                 |  |
|                       |        |              |                 |  |
|                       |        |              |                 |  |
|                       |        |              |                 |  |
|                       |        |              |                 |  |
|                       |        |              |                 |  |
|                       |        |              |                 |  |
| 2 Items               |        | (rounded)    | 2511            |  |
|                       |        | ,            |                 |  |