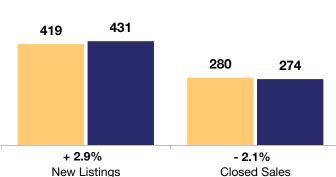

## Cary / Apex / Morrisville

+ 2.9% - 2.1%

+ 7.4%

Change in **New Listings** 

Change in Closed Sales

Change in **Median Sales Price** 

■2017 ■2018

|            |      | January |       |      | rear to Date |  |  |  |
|------------|------|---------|-------|------|--------------|--|--|--|
|            | 2017 | 2018    | +/-   | 2017 | 2018         |  |  |  |
| <b>N</b> 1 | 440  | 404     | 0.007 | 110  |              |  |  |  |

|                                          | 2017      | 2018      | +/-     | 2017      | 2018      | +/-     |
|------------------------------------------|-----------|-----------|---------|-----------|-----------|---------|
| New Listings                             | 419       | 431       | + 2.9%  | 419       | 431       | + 2.9%  |
| Closed Sales                             | 280       | 274       | - 2.1%  | 280       | 274       | - 2.1%  |
| Median Sales Price*                      | \$329,148 | \$353,636 | + 7.4%  | \$329,148 | \$353,636 | + 7.4%  |
| Average Sales Price*                     | \$357,873 | \$404,037 | + 12.9% | \$357,873 | \$404,037 | + 12.9% |
| Total Dollar Volume (in millions)*       | \$100.2   | \$110.7   | + 10.5% | \$100.2   | \$110.7   | + 10.5% |
| Percent of Original List Price Received* | 98.2%     | 97.8%     | - 0.4%  | 98.2%     | 97.8%     | - 0.4%  |
| Percent of List Price Received*          | 99.2%     | 98.9%     | - 0.3%  | 99.2%     | 98.9%     | - 0.3%  |
| Days on Market Until Sale**              | 32        | 36        | + 12.5% | 32        | 36        | + 12.5% |
| Inventory of Homes for Sale              | 678       | 745       | + 9.9%  |           |           |         |
| Months Supply of Inventory               | 1.5       | 1.6       | + 6.7%  |           |           |         |