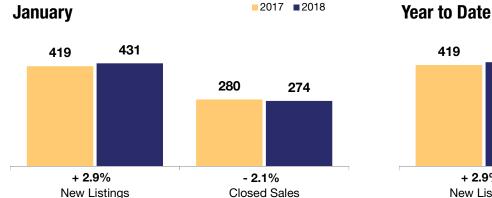

## Cary / Apex / Morrisville

+ 2.9% - 2.1%

+ 7.4%

Change in **New Listings** 

Change in Closed Sales

Change in **Median Sales Price** 

■2017 ■2018

|            |      | January |       |      | rear to Date |  |  |  |
|------------|------|---------|-------|------|--------------|--|--|--|
|            | 2017 | 2018    | +/-   | 2017 | 2018         |  |  |  |
| <b>N</b> 1 | 440  | 404     | 0.007 | 110  |              |  |  |  |

|                                          | 2017      | 2018      | +/-     | 2017      | 2018      | +/-     |
|------------------------------------------|-----------|-----------|---------|-----------|-----------|---------|
| New Listings                             | 419       | 431       | + 2.9%  | 419       | 431       | + 2.9%  |
| Closed Sales                             | 280       | 274       | - 2.1%  | 280       | 274       | - 2.1%  |
| Median Sales Price*                      | \$329,148 | \$353,636 | + 7.4%  | \$329,148 | \$353,636 | + 7.4%  |
| Average Sales Price*                     | \$357,873 | \$404,037 | + 12.9% | \$357,873 | \$404,037 | + 12.9% |
| Total Dollar Volume (in millions)*       | \$100.2   | \$110.7   | + 10.5% | \$100.2   | \$110.7   | + 10.5% |
| Percent of Original List Price Received* | 98.2%     | 97.8%     | - 0.4%  | 98.2%     | 97.8%     | - 0.4%  |
| Percent of List Price Received*          | 99.2%     | 98.9%     | - 0.3%  | 99.2%     | 98.9%     | - 0.3%  |
| Days on Market Until Sale**              | 32        | 36        | + 12.5% | 32        | 36        | + 12.5% |
| Inventory of Homes for Sale              | 678       | 745       | + 9.9%  |           |           |         |
| Months Supply of Inventory               | 1.5       | 1.6       | + 6.7%  |           |           |         |