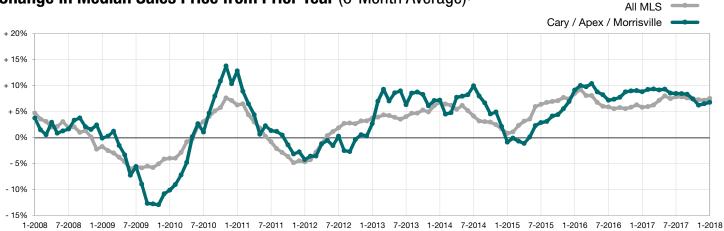

## **Change in Median Sales Price from Prior Year** (6-Month Average)<sup>†</sup>

<sup>†</sup> Each dot represents the change in median sales price from the prior year using a 6-month weighted average.

This means that each of the 6 months used in a dot are proportioned according to their share of sales during that period