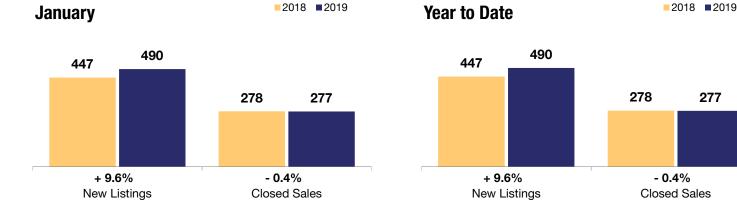

## Cary / Apex / **Morrisville**

| Change in<br>Median Sales Price |
|---------------------------------|
| + 1.1%                          |
|                                 |

|                                          |           | January   |         |           | Year to Date |         |  |
|------------------------------------------|-----------|-----------|---------|-----------|--------------|---------|--|
|                                          | 2018      | 2019      | +/-     | 2018      | 2019         | +/-     |  |
| New Listings                             | 447       | 490       | + 9.6%  | 447       | 490          | + 9.6%  |  |
| Closed Sales                             | 278       | 277       | - 0.4%  | 278       | 277          | - 0.4%  |  |
| Median Sales Price*                      | \$352,746 | \$379,900 | + 7.7%  | \$352,746 | \$379,900    | + 7.7%  |  |
| Average Sales Price*                     | \$402,632 | \$417,233 | + 3.6%  | \$402,632 | \$417,233    | + 3.6%  |  |
| Total Dollar Volume (in millions)*       | \$111.9   | \$115.6   | + 3.3%  | \$111.9   | \$115.6      | + 3.3%  |  |
| Percent of Original List Price Received* | 97.8%     | 97.3%     | - 0.5%  | 97.8%     | 97.3%        | - 0.5%  |  |
| Percent of List Price Received*          | 98.8%     | 98.4%     | - 0.4%  | 98.8%     | 98.4%        | - 0.4%  |  |
| Days on Market Until Sale**              | 36        | 41        | + 13.9% | 36        | 41           | + 13.9% |  |
| Inventory of Homes for Sale              | 817       | 939       | + 14.9% |           |              |         |  |
| Months Supply of Inventory               | 1.8       | 2.0       | + 11.1% |           |              |         |  |