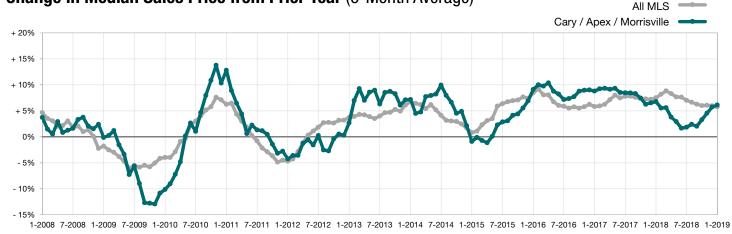

## Change in Median Sales Price from Prior Year (6-Month Average)<sup>+</sup>

† Each dot represents the change in median sales price from the prior year using a 6-month weighted average.

This means that each of the 6 months used in a dot are proportioned according to their share of sales during that period