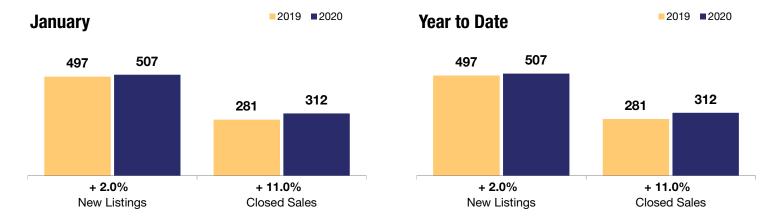

## Cary / Apex / Morrisville

+ 2.0% + 11.0% - 2.9%

Change in New Listings Change in Closed Sales

Change in Median Sales Price

Voor to Data

|                                          | ,         | January   |         |           | rear to Date |         |  |
|------------------------------------------|-----------|-----------|---------|-----------|--------------|---------|--|
|                                          | 2019      | 2020      | +/-     | 2019      | 2020         | +/-     |  |
| New Listings                             | 497       | 507       | + 2.0%  | 497       | 507          | + 2.0%  |  |
| Closed Sales                             | 281       | 312       | + 11.0% | 281       | 312          | + 11.0% |  |
| Median Sales Price*                      | \$379,900 | \$368,950 | - 2.9%  | \$379,900 | \$368,950    | - 2.9%  |  |
| Average Sales Price*                     | \$418,442 | \$411,879 | - 1.6%  | \$418,442 | \$411,879    | - 1.6%  |  |
| Total Dollar Volume (in millions)*       | \$117.6   | \$128.5   | + 9.3%  | \$117.6   | \$128.5      | + 9.3%  |  |
| Percent of Original List Price Received* | 97.5%     | 97.0%     | - 0.5%  | 97.5%     | 97.0%        | - 0.5%  |  |
| Percent of List Price Received*          | 98.5%     | 98.6%     | + 0.1%  | 98.5%     | 98.6%        | + 0.1%  |  |
| Days on Market Until Sale**              | 41        | 49        | + 19.5% | 41        | 49           | + 19.5% |  |
| Inventory of Homes for Sale              | 1,013     | 770       | - 24.0% |           |              |         |  |
| Months Supply of Inventory               | 2.2       | 1.6       | - 27.3% |           |              |         |  |