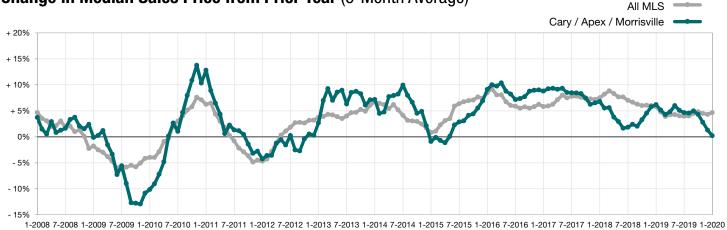

## Change in Median Sales Price from Prior Year (6-Month Average)†

† Each dot represents the change in median sales price from the prior year using a 6-month weighted average.

This means that each of the 6 months used in a dot are proportioned according to their share of sales during that period