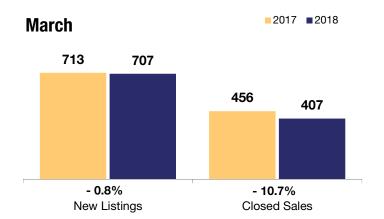

## Cary / Apex / Morrisville

- 0.8% - 10.7%

+ 7.7%

Change in **New Listings** 

Change in Closed Sales

Change in **Median Sales Price** 

|       |      | warch |       |       | rear to Date |   |  |  |
|-------|------|-------|-------|-------|--------------|---|--|--|
|       | 2017 | 2018  | +/-   | 2017  | 2018         | - |  |  |
| intin | 710  | 707   | 0.00/ | 1 005 | 4.004        |   |  |  |

| 2017      | 2018                                                                           | +/-                                                                                                           | 2017                                                                                                                                                                                                  | 2018                                                                                                                                                                                                                                                                                                                                                                                                                                                             | +/-                                                                                                                                                                                                                                                                                                                                                                                                                                                                                                                                                                                                                                                       |
|-----------|--------------------------------------------------------------------------------|---------------------------------------------------------------------------------------------------------------|-------------------------------------------------------------------------------------------------------------------------------------------------------------------------------------------------------|------------------------------------------------------------------------------------------------------------------------------------------------------------------------------------------------------------------------------------------------------------------------------------------------------------------------------------------------------------------------------------------------------------------------------------------------------------------|-----------------------------------------------------------------------------------------------------------------------------------------------------------------------------------------------------------------------------------------------------------------------------------------------------------------------------------------------------------------------------------------------------------------------------------------------------------------------------------------------------------------------------------------------------------------------------------------------------------------------------------------------------------|
| 713       | 707                                                                            | - 0.8%                                                                                                        | 1,635                                                                                                                                                                                                 | 1,681                                                                                                                                                                                                                                                                                                                                                                                                                                                            | + 2.8%                                                                                                                                                                                                                                                                                                                                                                                                                                                                                                                                                                                                                                                    |
| 456       | 407                                                                            | - 10.7%                                                                                                       | 1,034                                                                                                                                                                                                 | 987                                                                                                                                                                                                                                                                                                                                                                                                                                                              | - 4.5%                                                                                                                                                                                                                                                                                                                                                                                                                                                                                                                                                                                                                                                    |
| \$346,388 | \$373,000                                                                      | + 7.7%                                                                                                        | \$343,000                                                                                                                                                                                             | \$355,000                                                                                                                                                                                                                                                                                                                                                                                                                                                        | + 3.5%                                                                                                                                                                                                                                                                                                                                                                                                                                                                                                                                                                                                                                                    |
| \$372,699 | \$401,797                                                                      | + 7.8%                                                                                                        | \$369,016                                                                                                                                                                                             | \$394,168                                                                                                                                                                                                                                                                                                                                                                                                                                                        | + 6.8%                                                                                                                                                                                                                                                                                                                                                                                                                                                                                                                                                                                                                                                    |
| \$170.0   | \$163.5                                                                        | - 3.8%                                                                                                        | \$381.6                                                                                                                                                                                               | \$389.0                                                                                                                                                                                                                                                                                                                                                                                                                                                          | + 2.0%                                                                                                                                                                                                                                                                                                                                                                                                                                                                                                                                                                                                                                                    |
| 99.3%     | 98.9%                                                                          | - 0.4%                                                                                                        | 99.0%                                                                                                                                                                                                 | 98.5%                                                                                                                                                                                                                                                                                                                                                                                                                                                            | - 0.5%                                                                                                                                                                                                                                                                                                                                                                                                                                                                                                                                                                                                                                                    |
| 99.8%     | 99.6%                                                                          | - 0.2%                                                                                                        | 99.5%                                                                                                                                                                                                 | 99.3%                                                                                                                                                                                                                                                                                                                                                                                                                                                            | - 0.2%                                                                                                                                                                                                                                                                                                                                                                                                                                                                                                                                                                                                                                                    |
| 23        | 24                                                                             | + 4.3%                                                                                                        | 27                                                                                                                                                                                                    | 31                                                                                                                                                                                                                                                                                                                                                                                                                                                               | + 14.8%                                                                                                                                                                                                                                                                                                                                                                                                                                                                                                                                                                                                                                                   |
| 859       | 886                                                                            | + 3.1%                                                                                                        |                                                                                                                                                                                                       |                                                                                                                                                                                                                                                                                                                                                                                                                                                                  |                                                                                                                                                                                                                                                                                                                                                                                                                                                                                                                                                                                                                                                           |
| 1.9       | 1.9                                                                            | 0.0%                                                                                                          |                                                                                                                                                                                                       |                                                                                                                                                                                                                                                                                                                                                                                                                                                                  |                                                                                                                                                                                                                                                                                                                                                                                                                                                                                                                                                                                                                                                           |
|           | 713<br>456<br>\$346,388<br>\$372,699<br>\$170.0<br>99.3%<br>99.8%<br>23<br>859 | 713 707 456 407 \$346,388 \$373,000 \$372,699 \$401,797 \$170.0 \$163.5 99.3% 98.9% 99.8% 99.6% 23 24 859 886 | 713 707 - 0.8%<br>456 407 - 10.7%<br>\$346,388 \$373,000 + 7.7%<br>\$372,699 \$401,797 + 7.8%<br>\$170.0 \$163.5 - 3.8%<br>99.3% 98.9% - 0.4%<br>99.8% 99.6% - 0.2%<br>23 24 + 4.3%<br>859 886 + 3.1% | 713       707       - 0.8%       1,635         456       407       - 10.7%       1,034         \$346,388       \$373,000       + 7.7%       \$343,000         \$372,699       \$401,797       + 7.8%       \$369,016         \$170.0       \$163.5       - 3.8%       \$381.6         99.3%       98.9%       - 0.4%       99.0%         99.8%       99.6%       - 0.2%       99.5%         23       24       + 4.3%       27         859       886       + 3.1% | 713         707         - 0.8%         1,635         1,681           456         407         - 10.7%         1,034         987           \$346,388         \$373,000         + 7.7%         \$343,000         \$355,000           \$372,699         \$401,797         + 7.8%         \$369,016         \$394,168           \$170.0         \$163.5         - 3.8%         \$381.6         \$389.0           99.3%         98.9%         - 0.4%         99.0%         98.5%           99.8%         99.6%         - 0.2%         99.5%         99.3%           23         24         + 4.3%         27         31           859         886         + 3.1% |