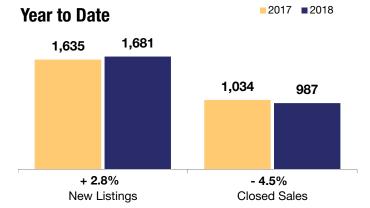

## Cary / Apex / Morrisville

- 0.8% - 10.7%

+ 7.7%

Change in **New Listings** 

Change in Closed Sales

Change in **Median Sales Price** 

|       |      | warch |       |       | rear to Date |   |  |  |
|-------|------|-------|-------|-------|--------------|---|--|--|
|       | 2017 | 2018  | +/-   | 2017  | 2018         | - |  |  |
| intin | 710  | 707   | 0.00/ | 1 005 | 4.004        |   |  |  |

| 2017      | 2018                                                                           | +/-                                                                                                           | 2017                                                                                                                                                                                                  | 2018                                                                                                                                                                                                                                                                                                                                                                                                                                                             | +/-                                                                                                                                                                                                                                                                                                                                                                                                                                                                                                                                                                                                                                                       |
|-----------|--------------------------------------------------------------------------------|---------------------------------------------------------------------------------------------------------------|-------------------------------------------------------------------------------------------------------------------------------------------------------------------------------------------------------|------------------------------------------------------------------------------------------------------------------------------------------------------------------------------------------------------------------------------------------------------------------------------------------------------------------------------------------------------------------------------------------------------------------------------------------------------------------|-----------------------------------------------------------------------------------------------------------------------------------------------------------------------------------------------------------------------------------------------------------------------------------------------------------------------------------------------------------------------------------------------------------------------------------------------------------------------------------------------------------------------------------------------------------------------------------------------------------------------------------------------------------|
| 713       | 707                                                                            | - 0.8%                                                                                                        | 1,635                                                                                                                                                                                                 | 1,681                                                                                                                                                                                                                                                                                                                                                                                                                                                            | + 2.8%                                                                                                                                                                                                                                                                                                                                                                                                                                                                                                                                                                                                                                                    |
| 456       | 407                                                                            | - 10.7%                                                                                                       | 1,034                                                                                                                                                                                                 | 987                                                                                                                                                                                                                                                                                                                                                                                                                                                              | - 4.5%                                                                                                                                                                                                                                                                                                                                                                                                                                                                                                                                                                                                                                                    |
| \$346,388 | \$373,000                                                                      | + 7.7%                                                                                                        | \$343,000                                                                                                                                                                                             | \$355,000                                                                                                                                                                                                                                                                                                                                                                                                                                                        | + 3.5%                                                                                                                                                                                                                                                                                                                                                                                                                                                                                                                                                                                                                                                    |
| \$372,699 | \$401,797                                                                      | + 7.8%                                                                                                        | \$369,016                                                                                                                                                                                             | \$394,168                                                                                                                                                                                                                                                                                                                                                                                                                                                        | + 6.8%                                                                                                                                                                                                                                                                                                                                                                                                                                                                                                                                                                                                                                                    |
| \$170.0   | \$163.5                                                                        | - 3.8%                                                                                                        | \$381.6                                                                                                                                                                                               | \$389.0                                                                                                                                                                                                                                                                                                                                                                                                                                                          | + 2.0%                                                                                                                                                                                                                                                                                                                                                                                                                                                                                                                                                                                                                                                    |
| 99.3%     | 98.9%                                                                          | - 0.4%                                                                                                        | 99.0%                                                                                                                                                                                                 | 98.5%                                                                                                                                                                                                                                                                                                                                                                                                                                                            | - 0.5%                                                                                                                                                                                                                                                                                                                                                                                                                                                                                                                                                                                                                                                    |
| 99.8%     | 99.6%                                                                          | - 0.2%                                                                                                        | 99.5%                                                                                                                                                                                                 | 99.3%                                                                                                                                                                                                                                                                                                                                                                                                                                                            | - 0.2%                                                                                                                                                                                                                                                                                                                                                                                                                                                                                                                                                                                                                                                    |
| 23        | 24                                                                             | + 4.3%                                                                                                        | 27                                                                                                                                                                                                    | 31                                                                                                                                                                                                                                                                                                                                                                                                                                                               | + 14.8%                                                                                                                                                                                                                                                                                                                                                                                                                                                                                                                                                                                                                                                   |
| 859       | 886                                                                            | + 3.1%                                                                                                        |                                                                                                                                                                                                       |                                                                                                                                                                                                                                                                                                                                                                                                                                                                  |                                                                                                                                                                                                                                                                                                                                                                                                                                                                                                                                                                                                                                                           |
| 1.9       | 1.9                                                                            | 0.0%                                                                                                          |                                                                                                                                                                                                       |                                                                                                                                                                                                                                                                                                                                                                                                                                                                  |                                                                                                                                                                                                                                                                                                                                                                                                                                                                                                                                                                                                                                                           |
|           | 713<br>456<br>\$346,388<br>\$372,699<br>\$170.0<br>99.3%<br>99.8%<br>23<br>859 | 713 707 456 407 \$346,388 \$373,000 \$372,699 \$401,797 \$170.0 \$163.5 99.3% 98.9% 99.8% 99.6% 23 24 859 886 | 713 707 - 0.8%<br>456 407 - 10.7%<br>\$346,388 \$373,000 + 7.7%<br>\$372,699 \$401,797 + 7.8%<br>\$170.0 \$163.5 - 3.8%<br>99.3% 98.9% - 0.4%<br>99.8% 99.6% - 0.2%<br>23 24 + 4.3%<br>859 886 + 3.1% | 713       707       - 0.8%       1,635         456       407       - 10.7%       1,034         \$346,388       \$373,000       + 7.7%       \$343,000         \$372,699       \$401,797       + 7.8%       \$369,016         \$170.0       \$163.5       - 3.8%       \$381.6         99.3%       98.9%       - 0.4%       99.0%         99.8%       99.6%       - 0.2%       99.5%         23       24       + 4.3%       27         859       886       + 3.1% | 713         707         - 0.8%         1,635         1,681           456         407         - 10.7%         1,034         987           \$346,388         \$373,000         + 7.7%         \$343,000         \$355,000           \$372,699         \$401,797         + 7.8%         \$369,016         \$394,168           \$170.0         \$163.5         - 3.8%         \$381.6         \$389.0           99.3%         98.9%         - 0.4%         99.0%         98.5%           99.8%         99.6%         - 0.2%         99.5%         99.3%           23         24         + 4.3%         27         31           859         886         + 3.1% |