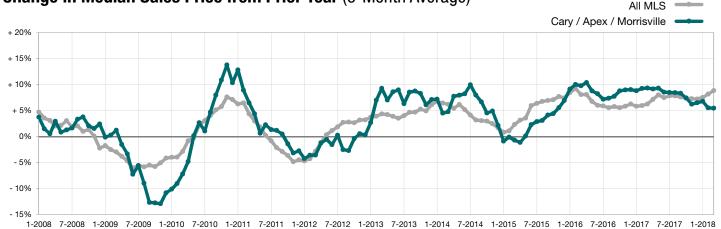

## **Change in Median Sales Price from Prior Year** (6-Month Average)<sup>†</sup>

<sup>†</sup> Each dot represents the change in median sales price from the prior year using a 6-month weighted average.

This means that each of the 6 months used in a dot are proportioned according to their share of sales during that period