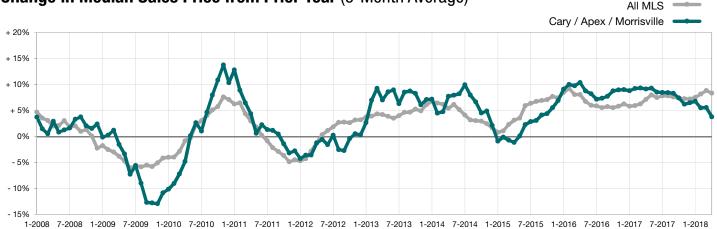

## Change in Median Sales Price from Prior Year (6-Month Average)†

<sup>†</sup> Each dot represents the change in median sales price from the prior year using a 6-month weighted average.

This means that each of the 6 months used in a dot are proportioned according to their share of sales during that period