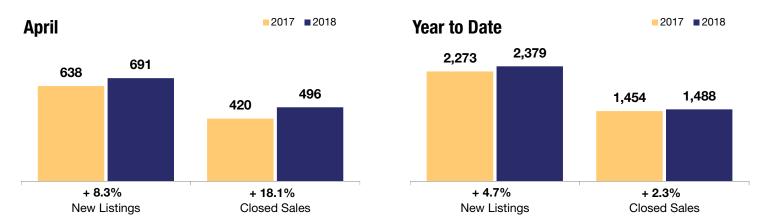

## Cary / Apex / Morrisville

+ 8.3%

+ 18.1%

- 3.2%

Change in **New Listings** 

April

Change in Closed Sales

+ 5.0%

Change in

Median Sales Price

**Year to Date** 

|           | •                                                                        |                                                                                                         |                                                                                                                                                                  |                                                                                                                                                                                                                                                                                                                                                                                                                                 |                                                                                                                                                                                                                                                                                                                                                                                                                                                                                                                                        |  |
|-----------|--------------------------------------------------------------------------|---------------------------------------------------------------------------------------------------------|------------------------------------------------------------------------------------------------------------------------------------------------------------------|---------------------------------------------------------------------------------------------------------------------------------------------------------------------------------------------------------------------------------------------------------------------------------------------------------------------------------------------------------------------------------------------------------------------------------|----------------------------------------------------------------------------------------------------------------------------------------------------------------------------------------------------------------------------------------------------------------------------------------------------------------------------------------------------------------------------------------------------------------------------------------------------------------------------------------------------------------------------------------|--|
| 2017      | 2018                                                                     | +/-                                                                                                     | 2017                                                                                                                                                             | 2018                                                                                                                                                                                                                                                                                                                                                                                                                            | +/-                                                                                                                                                                                                                                                                                                                                                                                                                                                                                                                                    |  |
| 638       | 691                                                                      | + 8.3%                                                                                                  | 2,273                                                                                                                                                            | 2,379                                                                                                                                                                                                                                                                                                                                                                                                                           | + 4.7%                                                                                                                                                                                                                                                                                                                                                                                                                                                                                                                                 |  |
| 420       | 496                                                                      | + 18.1%                                                                                                 | 1,454                                                                                                                                                            | 1,488                                                                                                                                                                                                                                                                                                                                                                                                                           | + 2.3%                                                                                                                                                                                                                                                                                                                                                                                                                                                                                                                                 |  |
| \$364,000 | \$352,250                                                                | - 3.2%                                                                                                  | \$347,102                                                                                                                                                        | \$355,000                                                                                                                                                                                                                                                                                                                                                                                                                       | + 2.3%                                                                                                                                                                                                                                                                                                                                                                                                                                                                                                                                 |  |
| \$394,350 | \$389,989                                                                | - 1.1%                                                                                                  | \$376,334                                                                                                                                                        | \$392,993                                                                                                                                                                                                                                                                                                                                                                                                                       | + 4.4%                                                                                                                                                                                                                                                                                                                                                                                                                                                                                                                                 |  |
| \$165.6   | \$193.4                                                                  | + 16.8%                                                                                                 | \$547.2                                                                                                                                                          | \$584.8                                                                                                                                                                                                                                                                                                                                                                                                                         | + 6.9%                                                                                                                                                                                                                                                                                                                                                                                                                                                                                                                                 |  |
| 99.5%     | 99.3%                                                                    | - 0.2%                                                                                                  | 99.1%                                                                                                                                                            | 98.8%                                                                                                                                                                                                                                                                                                                                                                                                                           | - 0.3%                                                                                                                                                                                                                                                                                                                                                                                                                                                                                                                                 |  |
| 100.0%    | 100.0%                                                                   | 0.0%                                                                                                    | 99.7%                                                                                                                                                            | 99.5%                                                                                                                                                                                                                                                                                                                                                                                                                           | - 0.2%                                                                                                                                                                                                                                                                                                                                                                                                                                                                                                                                 |  |
| 21        | 18                                                                       | - 14.3%                                                                                                 | 25                                                                                                                                                               | 27                                                                                                                                                                                                                                                                                                                                                                                                                              | + 8.0%                                                                                                                                                                                                                                                                                                                                                                                                                                                                                                                                 |  |
| 906       | 969                                                                      | + 7.0%                                                                                                  |                                                                                                                                                                  |                                                                                                                                                                                                                                                                                                                                                                                                                                 |                                                                                                                                                                                                                                                                                                                                                                                                                                                                                                                                        |  |
|           | 638<br>420<br>\$364,000<br>\$394,350<br>\$165.6<br>99.5%<br>100.0%<br>21 | 638 691 420 496 \$364,000 \$352,250 \$394,350 \$389,989 \$165.6 \$193.4 99.5% 99.3% 100.0% 100.0% 21 18 | 638 691 + 8.3% 420 496 + 18.1% \$364,000 \$352,250 - 3.2% \$394,350 \$389,989 - 1.1% \$165.6 \$193.4 + 16.8% 99.5% 99.3% - 0.2% 100.0% 100.0% 0.0% 21 18 - 14.3% | 638       691       + 8.3%       2,273         420       496       + 18.1%       1,454         \$364,000       \$352,250       - 3.2%       \$347,102         \$394,350       \$389,989       - 1.1%       \$376,334         \$165.6       \$193.4       + 16.8%       \$547.2         99.5%       99.3%       - 0.2%       99.1%         100.0%       100.0%       0.0%       99.7%         21       18       - 14.3%       25 | 638       691       + 8.3%       2,273       2,379         420       496       + 18.1%       1,454       1,488         \$364,000       \$352,250       - 3.2%       \$347,102       \$355,000         \$394,350       \$389,989       - 1.1%       \$376,334       \$392,993         \$165.6       \$193.4       + 16.8%       \$547.2       \$584.8         99.5%       99.3%       - 0.2%       99.1%       98.8%         100.0%       100.0%       0.0%       99.7%       99.5%         21       18       - 14.3%       25       27 |  |