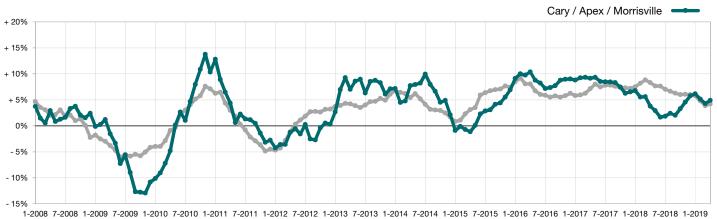

## **Change in Median Sales Price from Prior Year** (6-Month Average)<sup>†</sup>

<sup>†</sup> Each dot represents the change in median sales price from the prior year using a 6-month weighted average. This means that each of the 6 months used in a dot are proportioned according to their share of sales during that period