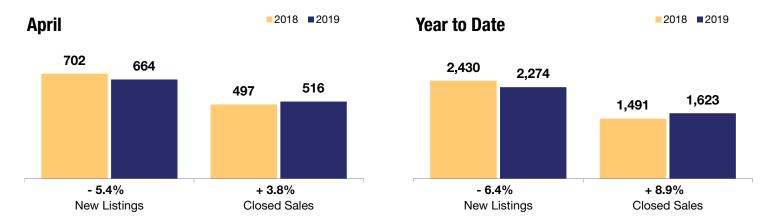

## Cary / Apex / Morrisville

| - 5.4%    | + 3.8%    | + 8.0%    |
|-----------|-----------|-----------|
| Change in | Change in | Change in |

**Closed Sales** 

|                                          |           | Aprii     |         |           | Year to Date |         |  |
|------------------------------------------|-----------|-----------|---------|-----------|--------------|---------|--|
|                                          | 2018      | 2019      | +/-     | 2018      | 2019         | +/-     |  |
| New Listings                             | 702       | 664       | - 5.4%  | 2,430     | 2,274        | - 6.4%  |  |
| Closed Sales                             | 497       | 516       | + 3.8%  | 1,491     | 1,623        | + 8.9%  |  |
| Median Sales Price*                      | \$352,000 | \$380,000 | + 8.0%  | \$355,000 | \$373,000    | + 5.1%  |  |
| Average Sales Price*                     | \$389,067 | \$419,484 | + 7.8%  | \$392,821 | \$412,589    | + 5.0%  |  |
| Total Dollar Volume (in millions)*       | \$193.4   | \$216.5   | + 11.9% | \$585.7   | \$669.6      | + 14.3% |  |
| Percent of Original List Price Received* | 99.3%     | 98.4%     | - 0.9%  | 98.8%     | 98.2%        | - 0.6%  |  |
| Percent of List Price Received*          | 100.0%    | 99.3%     | - 0.7%  | 99.5%     | 99.2%        | - 0.3%  |  |
| Days on Market Until Sale**              | 18        | 28        | + 55.6% | 27        | 35           | + 29.6% |  |
| Inventory of Homes for Sale              | 1,075     | 1,032     | - 4.0%  |           |              |         |  |
| Months Supply of Inventory               | 2.3       | 2.2       | - 4.3%  |           |              |         |  |

**New Listings** 

<sup>\*</sup> Does not account for seller concessions. | \*\* Resale properties only. | Activity for one month can sometimes look extreme due to small sample size.