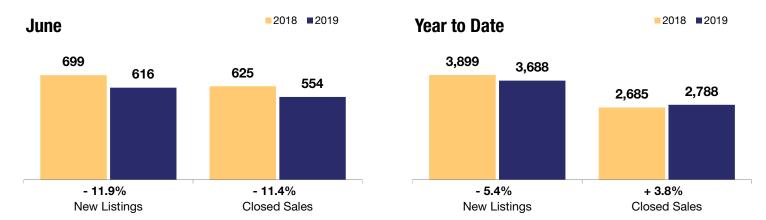

## Cary / Apex / Morrisville

**- 11.9% - 11.4% + 3.0%** 

Change in **New Listings** 

Change in Closed Sales

Change in

Median Sales Price

Vear to Date

|                                          | Julie     |           |         | rear to Date |           |         |
|------------------------------------------|-----------|-----------|---------|--------------|-----------|---------|
|                                          | 2018      | 2019      | +/-     | 2018         | 2019      | +/-     |
| New Listings                             | 699       | 616       | - 11.9% | 3,899        | 3,688     | - 5.4%  |
| Closed Sales                             | 625       | 554       | - 11.4% | 2,685        | 2,788     | + 3.8%  |
| Median Sales Price*                      | \$373,860 | \$385,000 | + 3.0%  | \$360,170    | \$380,000 | + 5.5%  |
| Average Sales Price*                     | \$405,953 | \$422,134 | + 4.0%  | \$397,242    | \$419,819 | + 5.7%  |
| Total Dollar Volume (in millions)*       | \$253.7   | \$233.9   | - 7.8%  | \$1,066.6    | \$1,170.5 | + 9.7%  |
| Percent of Original List Price Received* | 99.3%     | 98.5%     | - 0.8%  | 99.0%        | 98.4%     | - 0.6%  |
| Percent of List Price Received*          | 99.7%     | 99.6%     | - 0.1%  | 99.7%        | 99.3%     | - 0.4%  |
| Days on Market Until Sale**              | 17        | 22        | + 29.4% | 22           | 29        | + 31.8% |
| Inventory of Homes for Sale              | 1,208     | 1,160     | - 4.0%  |              |           |         |
| Months Supply of Inventory               | 2.6       | 2.5       | - 3.8%  |              |           |         |