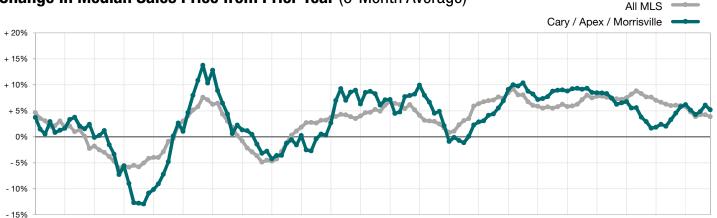

## Change in Median Sales Price from Prior Year (6-Month Average)†

1-2008 7-2008 1-2009 7-2009 1-2010 7-2010 1-2011 7-2011 1-2012 7-2012 1-2013 7-2013 1-2014 7-2014 1-2015 7-2015 1-2016 7-2016 1-2017 7-2017 1-2018 7-2018 1-2019

<sup>†</sup> Each dot represents the change in median sales price from the prior year using a 6-month weighted average.

This means that each of the 6 months used in a dot are proportioned according to their share of sales during that period