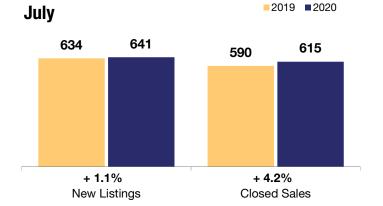

## Cary / Apex / Morrisville

| + 1.1%              | + 4.2%       | + 2.3%             |  |  |
|---------------------|--------------|--------------------|--|--|
| Change in           | Change in    | Change in          |  |  |
| <b>New Listings</b> | Closed Sales | Median Sales Price |  |  |

|                                          |           | July      |         |           | Year to Date |        |  |
|------------------------------------------|-----------|-----------|---------|-----------|--------------|--------|--|
|                                          | 2019      | 2020      | +/-     | 2019      | 2020         | +/-    |  |
| New Listings                             | 634       | 641       | + 1.1%  | 4,319     | 3,933        | - 8.9% |  |
| Closed Sales                             | 590       | 615       | + 4.2%  | 3,364     | 3,267        | - 2.9% |  |
| Median Sales Price*                      | \$385,098 | \$394,000 | + 2.3%  | \$380,000 | \$388,990    | + 2.4% |  |
| Average Sales Price*                     | \$417,819 | \$435,858 | + 4.3%  | \$419,288 | \$431,340    | + 2.9% |  |
| Total Dollar Volume (in millions)*       | \$246.5   | \$268.1   | + 8.7%  | \$1,410.5 | \$1,409.2    | - 0.1% |  |
| Percent of Original List Price Received* | 98.1%     | 98.7%     | + 0.6%  | 98.4%     | 98.4%        | 0.0%   |  |
| Percent of List Price Received*          | 99.2%     | 99.6%     | + 0.4%  | 99.3%     | 99.3%        | 0.0%   |  |
| Days on Market Until Sale**              | 23        | 27        | + 17.4% | 28        | 29           | + 3.6% |  |
| Inventory of Homes for Sale              | 1,256     | 751       | - 40.2% |           |              |        |  |
| Months Supply of Inventory               | 2.8       | 1.6       | - 42.9% |           |              |        |  |