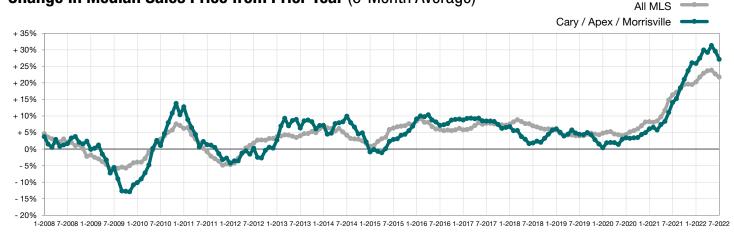

## Change in Median Sales Price from Prior Year (6-Month Average)<sup>†</sup>

† Each dot represents the change in median sales price from the prior year using a 6-month weighted average.

This means that each of the 6 months used in a dot are proportioned according to their share of sales during that period