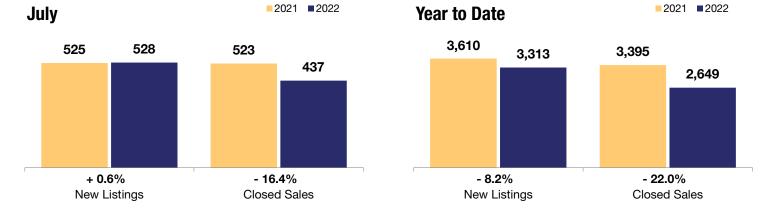

## Cary / Apex / Morrisville

| + 0.6%              | - 16.4%      | + 14.8%            |
|---------------------|--------------|--------------------|
| Change in           | Change in    | Change in          |
| <b>New Listings</b> | Closed Sales | Median Sales Price |

|                                          |           | July      |          |           | Year to Date |         |  |
|------------------------------------------|-----------|-----------|----------|-----------|--------------|---------|--|
|                                          | 2021      | 2022      | +/-      | 2021      | 2022         | +/-     |  |
| New Listings                             | 525       | 528       | + 0.6%   | 3,610     | 3,313        | - 8.2%  |  |
| Closed Sales                             | 523       | 437       | - 16.4%  | 3,395     | 2,649        | - 22.0% |  |
| Median Sales Price*                      | \$501,000 | \$575,000 | + 14.8%  | \$441,000 | \$558,000    | + 26.5% |  |
| Average Sales Price*                     | \$543,874 | \$637,182 | + 17.2%  | \$492,921 | \$638,296    | + 29.5% |  |
| Total Dollar Volume (in millions)*       | \$284.4   | \$278.4   | - 2.1%   | \$1,673.5 | \$1,690.8    | + 1.0%  |  |
| Percent of Original List Price Received* | 107.4%    | 101.6%    | - 5.4%   | 103.9%    | 106.2%       | + 2.2%  |  |
| Percent of List Price Received*          | 107.2%    | 102.2%    | - 4.7%   | 103.8%    | 106.2%       | + 2.3%  |  |
| Days on Market Until Sale**              | 5         | 11        | + 120.0% | 10        | 7            | - 30.0% |  |
| Inventory of Homes for Sale              | 242       | 570       | + 135.5% |           |              |         |  |
| Months Supply of Inventory               | 0.5       | 1.5       | + 200.0% |           |              |         |  |