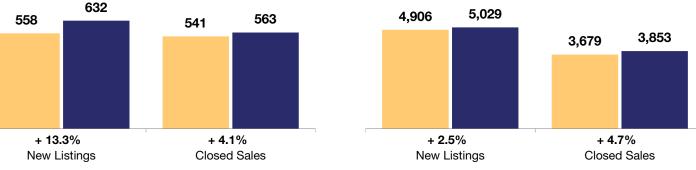

## Cary / Apex / Morrisville

| Change in           | Change in    | Change in          |
|---------------------|--------------|--------------------|
| <b>New Listings</b> | Closed Sales | Median Sales Price |
| new Listings        | Closed Sales | Median Sales Frice |

|                                          |           | August    |         |           | Year to Date |        |  |
|------------------------------------------|-----------|-----------|---------|-----------|--------------|--------|--|
|                                          | 2017      | 2018      | +/-     | 2017      | 2018         | +/-    |  |
| New Listings                             | 558       | 632       | + 13.3% | 4,906     | 5,029        | + 2.5% |  |
| Closed Sales                             | 541       | 563       | + 4.1%  | 3,679     | 3,853        | + 4.7% |  |
| Median Sales Price*                      | \$357,000 | \$375,000 | + 5.0%  | \$355,000 | \$365,000    | + 2.8% |  |
| Average Sales Price*                     | \$385,380 | \$406,836 | + 5.6%  | \$384,824 | \$399,024    | + 3.7% |  |
| Total Dollar Volume (in millions)*       | \$208.5   | \$229.0   | + 9.9%  | \$1,415.8 | \$1,537.4    | + 8.6% |  |
| Percent of Original List Price Received* | 98.7%     | 98.9%     | + 0.2%  | 99.1%     | 99.1%        | 0.0%   |  |
| Percent of List Price Received*          | 99.6%     | 99.6%     | 0.0%    | 99.7%     | 99.7%        | 0.0%   |  |
| Days on Market Until Sale**              | 23        | 22        | - 4.3%  | 22        | 22           | 0.0%   |  |
| Inventory of Homes for Sale              | 1,077     | 1,108     | + 2.9%  |           |              |        |  |
| Months Supply of Inventory               | 2.4       | 2.3       | - 4.2%  |           |              |        |  |

\* Does not account for seller concessions. | \*\* Resale properties only. | Activity for one month can sometimes look extreme due to small sample size.

~ /