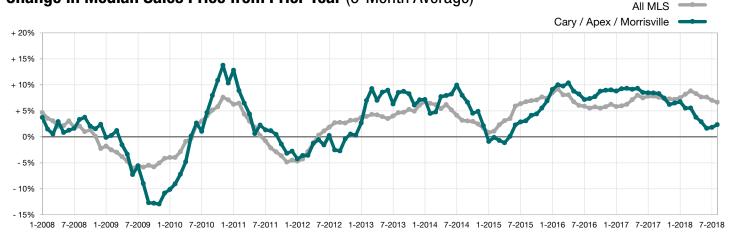

## **Change in Median Sales Price from Prior Year** (6-Month Average)<sup>†</sup>

† Each dot represents the change in median sales price from the prior year using a 6-month weighted average.

This means that each of the 6 months used in a dot are proportioned according to their share of sales during that period