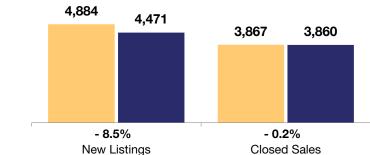

|                                          |           | August        |         |           | Year to Date  |        |  |
|------------------------------------------|-----------|---------------|---------|-----------|---------------|--------|--|
|                                          | 2019      | 2020          | +/-     | 2019      | 2020          | +/-    |  |
| New Listings                             | 565       | 531           | - 6.0%  | 4,884     | 4,471         | - 8.5% |  |
| Closed Sales                             | 503       | 588           | + 16.9% | 3,867     | 3,860         | - 0.2% |  |
| Median Sales Price*                      | \$375,000 | \$397,450     | + 6.0%  | \$380,000 | \$389,990     | + 2.6% |  |
| Average Sales Price*                     | \$419,600 | \$443,218     | + 5.6%  | \$419,328 | \$433,107     | + 3.3% |  |
| Total Dollar Volume (in millions)*       | \$210.6   | \$260.6       | + 23.7% | \$1,621.1 | \$1,671.8     | + 3.1% |  |
| Percent of Original List Price Received* | 98.0%     | 98.9%         | + 0.9%  | 98.3%     | 98.5%         | + 0.2% |  |
| Percent of List Price Received*          | 99.2%     | <b>99.6</b> % | + 0.4%  | 99.3%     | <b>99.4</b> % | + 0.1% |  |
| Days on Market Until Sale**              | 26        | 21            | - 19.2% | 28        | 28            | 0.0%   |  |
| Inventory of Homes for Sale              | 1,267     | 621           | - 51.0% |           |               |        |  |
| Months Supply of Inventory               | 2.8       | 1.3           | - 53.6% |           |               |        |  |