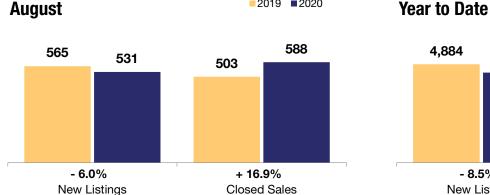

|                                          |           | August        |         |           | Year to Date  |        |  |
|------------------------------------------|-----------|---------------|---------|-----------|---------------|--------|--|
|                                          | 2019      | 2020          | +/-     | 2019      | 2020          | +/-    |  |
| New Listings                             | 565       | 531           | - 6.0%  | 4,884     | 4,471         | - 8.5% |  |
| Closed Sales                             | 503       | 588           | + 16.9% | 3,867     | 3,860         | - 0.2% |  |
| Median Sales Price*                      | \$375,000 | \$397,450     | + 6.0%  | \$380,000 | \$389,990     | + 2.6% |  |
| Average Sales Price*                     | \$419,600 | \$443,218     | + 5.6%  | \$419,328 | \$433,107     | + 3.3% |  |
| Total Dollar Volume (in millions)*       | \$210.6   | \$260.6       | + 23.7% | \$1,621.1 | \$1,671.8     | + 3.1% |  |
| Percent of Original List Price Received* | 98.0%     | 98.9%         | + 0.9%  | 98.3%     | 98.5%         | + 0.2% |  |
| Percent of List Price Received*          | 99.2%     | <b>99.6</b> % | + 0.4%  | 99.3%     | <b>99.4</b> % | + 0.1% |  |
| Days on Market Until Sale**              | 26        | 21            | - 19.2% | 28        | 28            | 0.0%   |  |
| Inventory of Homes for Sale              | 1,267     | 621           | - 51.0% |           |               |        |  |
| Months Supply of Inventory               | 2.8       | 1.3           | - 53.6% |           |               |        |  |