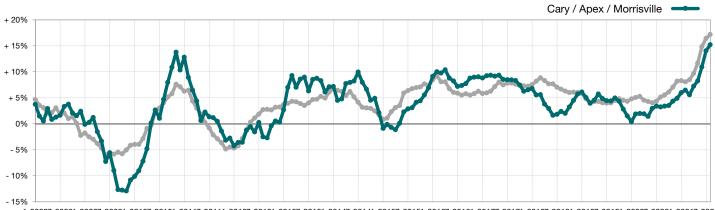

## **Change in Median Sales Price from Prior Year** (6-Month Average)<sup>†</sup>

† Each dot represents the change in median sales price from the prior year using a 6-month weighted average.

This means that each of the 6 months used in a dot are proportioned according to their share of sales during that period