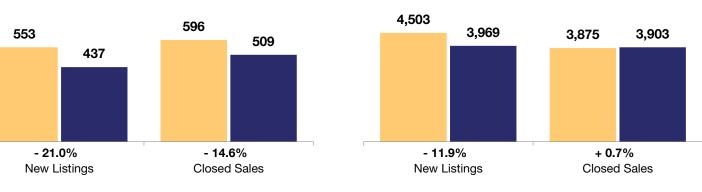

## Cary / Apex / Morrisville

| - 21.0%             | - 14.6%      | + 18.9%            |
|---------------------|--------------|--------------------|
| Change in           | Change in    | Change in          |
| <b>New Listings</b> | Closed Sales | Median Sales Price |

|                                          |           | August    |         |           | Year to Date |         |  |
|------------------------------------------|-----------|-----------|---------|-----------|--------------|---------|--|
|                                          | 2020      | 2021      | +/-     | 2020      | 2021         | +/-     |  |
| New Listings                             | 553       | 437       | - 21.0% | 4,503     | 3,969        | - 11.9% |  |
| Closed Sales                             | 596       | 509       | - 14.6% | 3,875     | 3,903        | + 0.7%  |  |
| Median Sales Price*                      | \$399,495 | \$475,000 | + 18.9% | \$389,990 | \$446,000    | + 14.4% |  |
| Average Sales Price*                     | \$443,966 | \$530,713 | + 19.5% | \$433,232 | \$497,804    | + 14.9% |  |
| Total Dollar Volume (in millions)*       | \$264.6   | \$270.1   | + 2.1%  | \$1,678.8 | \$1,942.9    | + 15.7% |  |
| Percent of Original List Price Received* | 98.9%     | 107.1%    | + 8.3%  | 98.5%     | 104.3%       | + 5.9%  |  |
| Percent of List Price Received*          | 99.7%     | 107.0%    | + 7.3%  | 99.4%     | 104.2%       | + 4.8%  |  |
| Days on Market Until Sale**              | 20        | 4         | - 80.0% | 28        | 9            | - 67.9% |  |
| Inventory of Homes for Sale              | 673       | 182       | - 73.0% |           |              |         |  |
| Months Supply of Inventory               | 1.4       | 0.4       | - 71.4% |           |              |         |  |

\* Does not account for seller concessions. | \*\* Resale properties only. | Activity for one month can sometimes look extreme due to small sample size.

2020 2021

Year to Date

All MLS