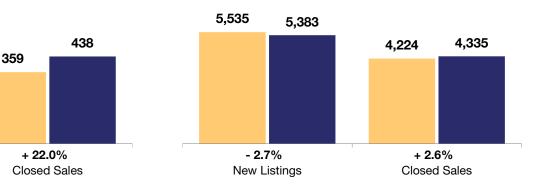

|                                          | S         | September |         |           | Year to Date |         |  |
|------------------------------------------|-----------|-----------|---------|-----------|--------------|---------|--|
|                                          | 2018      | 2019      | +/-     | 2018      | 2019         | +/-     |  |
| New Listings                             | 436       | 508       | + 16.5% | 5,535     | 5,383        | - 2.7%  |  |
| Closed Sales                             | 359       | 438       | + 22.0% | 4,224     | 4,335        | + 2.6%  |  |
| Median Sales Price*                      | \$360,000 | \$375,000 | + 4.2%  | \$365,000 | \$380,000    | + 4.1%  |  |
| Average Sales Price*                     | \$390,206 | \$403,387 | + 3.4%  | \$398,475 | \$417,512    | + 4.8%  |  |
| Total Dollar Volume (in millions)*       | \$140.1   | \$176.7   | + 26.1% | \$1,683.2 | \$1,809.5    | + 7.5%  |  |
| Percent of Original List Price Received* | 98.4%     | 97.9%     | - 0.5%  | 99.0%     | 98.3%        | - 0.7%  |  |
| Percent of List Price Received*          | 99.3%     | 99.0%     | - 0.3%  | 99.6%     | 99.3%        | - 0.3%  |  |
| Days on Market Until Sale**              | 26        | 26        | 0.0%    | 22        | 28           | + 27.3% |  |
| Inventory of Homes for Sale              | 1,201     | 1,145     | - 4.7%  |           |              |         |  |
| Months Supply of Inventory               | 2.6       | 2.5       | - 3.8%  |           |              |         |  |

\* Does not account for seller concessions. | \*\* Resale properties only. | Activity for one month can sometimes look extreme due to small sample size.

436

+ 16.5%

New Listings

508