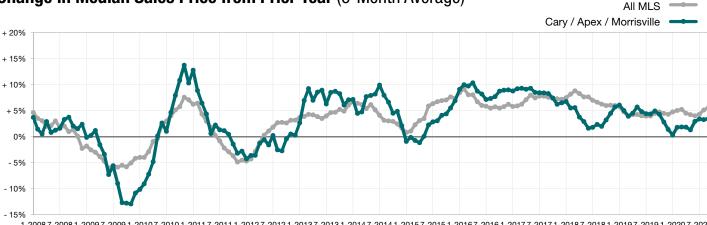

\* Does not account for seller concessions. | \*\* Resale properties only. | Activity for one month can sometimes look extreme due to small sample size.

1-2008 7-2008 1-2009 7-2009 1-20107-2010 1-2011 7-2011 1-2012 7-2012 1-20137-2013 1-2014 7-2014 1-2015 7-2015 1-20167-2016 1-2017 7-2017 1-2018 7-2018 1-20197-2019 1-2020 7-2020

† Each dot represents the change in median sales price from the prior year using a 6-month weighted average.

This means that each of the 6 months used in a dot are proportioned according to their share of sales during that period