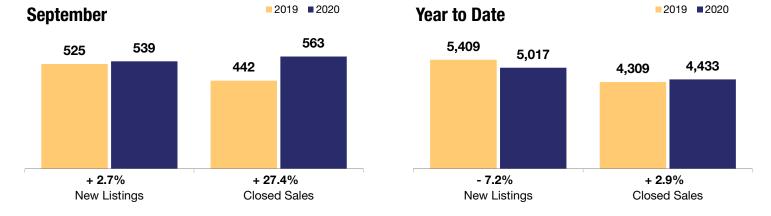

## Cary / Apex / **Morrisville**

| + 2.7%              | + 27.4%      | + 5.2%             |
|---------------------|--------------|--------------------|
| Change in           | Change in    | Change in          |
| <b>New Listings</b> | Closed Sales | Median Sales Price |

|                                          | S         | September |         |           | Year to Date |        |  |
|------------------------------------------|-----------|-----------|---------|-----------|--------------|--------|--|
|                                          | 2019      | 2020      | +/-     | 2019      | 2020         | +/-    |  |
| New Listings                             | 525       | 539       | + 2.7%  | 5,409     | 5,017        | - 7.2% |  |
| Closed Sales                             | 442       | 563       | + 27.4% | 4,309     | 4,433        | + 2.9% |  |
| Median Sales Price*                      | \$375,000 | \$394,500 | + 5.2%  | \$379,950 | \$390,000    | + 2.6% |  |
| Average Sales Price*                     | \$403,463 | \$437,652 | + 8.5%  | \$417,700 | \$433,858    | + 3.9% |  |
| Total Dollar Volume (in millions)*       | \$178.3   | \$246.0   | + 37.9% | \$1,799.5 | \$1,922.9    | + 6.9% |  |
| Percent of Original List Price Received* | 98.0%     | 99.0%     | + 1.0%  | 98.3%     | 98.6%        | + 0.3% |  |
| Percent of List Price Received*          | 99.1%     | 99.8%     | + 0.7%  | 99.3%     | 99.4%        | + 0.1% |  |
| Days on Market Until Sale**              | 26        | 19        | - 26.9% | 28        | 27           | - 3.6% |  |
| Inventory of Homes for Sale              | 1,229     | 605       | - 50.8% |           |              |        |  |
| Months Supply of Inventory               | 2.7       | 1.2       | - 55.6% |           |              |        |  |