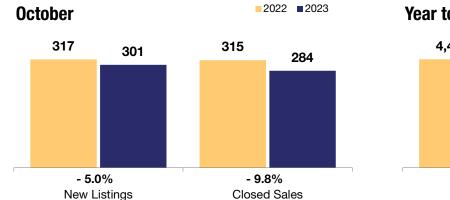

## Cary / Apex / Morrisville

- 5.0%

- 9.8%

+ 1.1%

Change in New Listings Change in Closed Sales

Change in Median Sales Price

|                                          |           | October   |         |           | Year to Date |         |  |
|------------------------------------------|-----------|-----------|---------|-----------|--------------|---------|--|
|                                          | 2022      | 2023      | +/-     | 2022      | 2023         | +/-     |  |
| New Listings                             | 317       | 301       | - 5.0%  | 4,488     | 3,372        | - 24.9% |  |
| Closed Sales                             | 315       | 284       | - 9.8%  | 3,756     | 3,067        | - 18.3% |  |
| Median Sales Price*                      | \$554,535 | \$560,563 | + 1.1%  | \$556,729 | \$575,000    | + 3.3%  |  |
| Average Sales Price*                     | \$625,240 | \$621,488 | - 0.6%  | \$633,965 | \$654,047    | + 3.2%  |  |
| Total Dollar Volume (in millions)*       | \$197.0   | \$176.5   | - 10.4% | \$2,381.2 | \$2,006.0    | - 15.8% |  |
| Percent of Original List Price Received* | 97.2%     | 99.2%     | + 2.1%  | 103.9%    | 99.1%        | - 4.6%  |  |
| Percent of List Price Received*          | 99.2%     | 100.2%    | + 1.0%  | 104.4%    | 100.1%       | - 4.1%  |  |
| Days on Market Until Sale**              | 23        | 17        | - 26.1% | 11        | 20           | + 81.8% |  |
| Housing Affordability Index              | 51        | 48        | - 5.9%  | 51        | 46           | - 9.8%  |  |
| Inventory of Homes for Sale              | 605       | 324       | - 46.4% |           |              |         |  |
| Months Supply of Inventory               | 1.7       | 1.1       | - 35.3% |           |              |         |  |