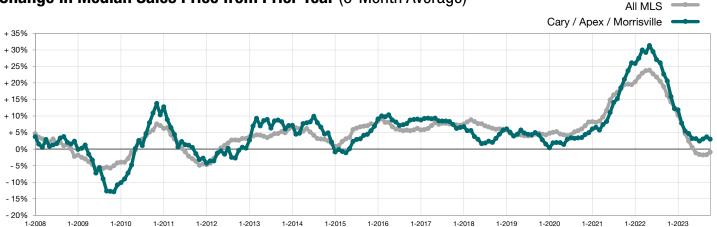

## Change in Median Sales Price from Prior Year (6-Month Average)†

<sup>†</sup> Each dot represents the change in median sales price from the prior year using a 6-month weighted average.

This means that each of the 6 months used in a dot are proportioned according to their share of sales during that period