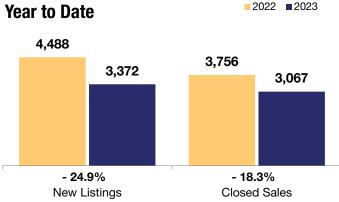

## Cary / Apex / Morrisville

- 5.0%

- 9.8%

+ 1.1%

Change in New Listings Change in Closed Sales

Change in Median Sales Price

|                                          |           | October   |         |           | Year to Date |         |  |
|------------------------------------------|-----------|-----------|---------|-----------|--------------|---------|--|
|                                          | 2022      | 2023      | +/-     | 2022      | 2023         | +/-     |  |
| New Listings                             | 317       | 301       | - 5.0%  | 4,488     | 3,372        | - 24.9% |  |
| Closed Sales                             | 315       | 284       | - 9.8%  | 3,756     | 3,067        | - 18.3% |  |
| Median Sales Price*                      | \$554,535 | \$560,563 | + 1.1%  | \$556,729 | \$575,000    | + 3.3%  |  |
| Average Sales Price*                     | \$625,240 | \$621,488 | - 0.6%  | \$633,965 | \$654,047    | + 3.2%  |  |
| Total Dollar Volume (in millions)*       | \$197.0   | \$176.5   | - 10.4% | \$2,381.2 | \$2,006.0    | - 15.8% |  |
| Percent of Original List Price Received* | 97.2%     | 99.2%     | + 2.1%  | 103.9%    | 99.1%        | - 4.6%  |  |
| Percent of List Price Received*          | 99.2%     | 100.2%    | + 1.0%  | 104.4%    | 100.1%       | - 4.1%  |  |
| Days on Market Until Sale**              | 23        | 17        | - 26.1% | 11        | 20           | + 81.8% |  |
| Housing Affordability Index              | 51        | 48        | - 5.9%  | 51        | 46           | - 9.8%  |  |
| Inventory of Homes for Sale              | 605       | 324       | - 46.4% |           |              |         |  |
| Months Supply of Inventory               | 1.7       | 1.1       | - 35.3% |           |              |         |  |