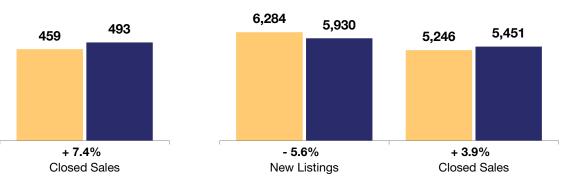

|                                          | N         | November  |         |           | Year to Date |         |  |
|------------------------------------------|-----------|-----------|---------|-----------|--------------|---------|--|
|                                          | 2019      | 2020      | +/-     | 2019      | 2020         | +/-     |  |
| New Listings                             | 385       | 344       | - 10.6% | 6,284     | 5,930        | - 5.6%  |  |
| Closed Sales                             | 459       | 493       | + 7.4%  | 5,246     | 5,451        | + 3.9%  |  |
| Median Sales Price*                      | \$383,500 | \$404,000 | + 5.3%  | \$379,900 | \$390,000    | + 2.7%  |  |
| Average Sales Price*                     | \$429,224 | \$446,365 | + 4.0%  | \$417,826 | \$435,274    | + 4.2%  |  |
| Total Dollar Volume (in millions)*       | \$197.0   | \$220.1   | + 11.7% | \$2,191.5 | \$2,372.2    | + 8.2%  |  |
| Percent of Original List Price Received* | 97.3%     | 99.5%     | + 2.3%  | 98.2%     | 98.7%        | + 0.5%  |  |
| Percent of List Price Received*          | 98.8%     | 99.9%     | + 1.1%  | 99.2%     | 99.5%        | + 0.3%  |  |
| Days on Market Until Sale**              | 36        | 18        | - 50.0% | 28        | 25           | - 10.7% |  |
| Inventory of Homes for Sale              | 1,044     | 428       | - 59.0% |           |              |         |  |
| Months Supply of Inventory               | 2.2       | 0.8       | - 63.6% |           |              |         |  |

\* Does not account for seller concessions. | \*\* Resale properties only. | Activity for one month can sometimes look extreme due to small sample size.

385

- 10.6%

New Listings

344