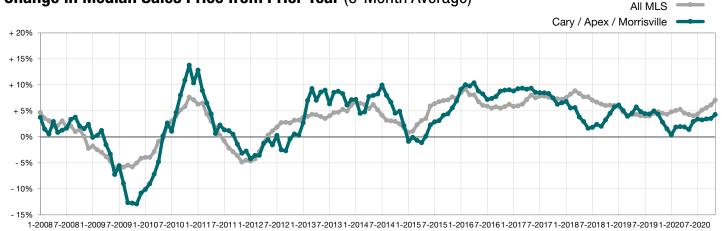

## **Change in Median Sales Price from Prior Year** (6-Month Average)<sup>†</sup>

† Each dot represents the change in median sales price from the prior year using a 6-month weighted average.

This means that each of the 6 months used in a dot are proportioned according to their share of sales during that period