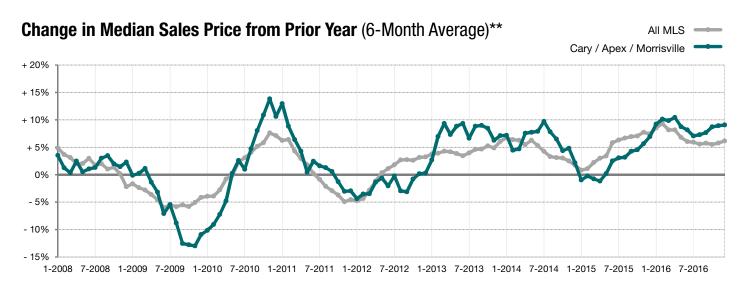

\* Does not account for seller concessions. | Activity for one month can sometimes look extreme due to small sample size.

\*\* Each dot represents the change in median sales price from the prior year using a 6-month weighted average. This means that each of the 6 months used in a dot are proportioned according to their share of sales during that period. | Current as of January 10, 2017. All data from Triangle Multiple Listing Service, Inc.. | Powered by ShowingTime 10K.