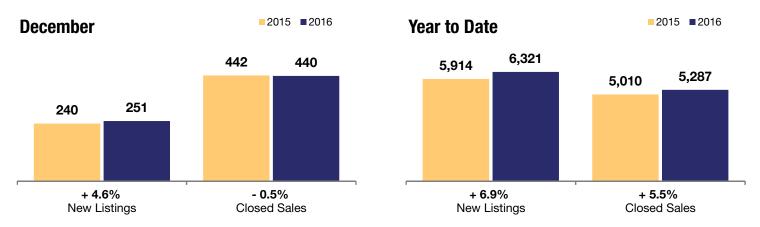

A RESEARCH TOOL PROVIDED BY TRIANGLE MLS

L 0 80/

|               | + 4.6%                           | - 0.5%                    |
|---------------|----------------------------------|---------------------------|
| Cary / Apex / | Change in<br><b>New Listings</b> | Change in<br>Closed Sales |
| Morrisville   |                                  |                           |

|                                          | D         | December      |        | Year to Date |               |         |
|------------------------------------------|-----------|---------------|--------|--------------|---------------|---------|
|                                          | 2015      | 2016          | +/-    | 2015         | 2016          | +/-     |
| New Listings                             | 240       | 251           | + 4.6% | 5,914        | 6,321         | + 6.9%  |
| Closed Sales                             | 442       | 440           | - 0.5% | 5,010        | 5,287         | + 5.5%  |
| Median Sales Price*                      | \$303,250 | \$333,026     | + 9.8% | \$301,831    | \$329,500     | + 9.2%  |
| Average Sales Price*                     | \$342,154 | \$367,865     | + 7.5% | \$338,846    | \$361,179     | + 6.6%  |
| Total Dollar Volume (in millions)*       | \$151.2   | \$161.9       | + 7.0% | \$1,697.6    | \$1,909.6     | + 12.5% |
| Percent of Original List Price Received* | 98.0%     | <b>98.2</b> % | + 0.2% | 98.4%        | <b>98.8</b> % | + 0.4%  |
| Percent of List Price Received*          | 98.9%     | <b>99.1</b> % | + 0.2% | 99.0%        | 99.4%         | + 0.4%  |
| Days on Market Until Sale                | 41        | 38            | - 7.3% | 36           | 31            | - 13.9% |
| nventory of Homes for Sale               | 637       | 596           | - 6.4% |              |               |         |
| Months Supply of Inventory               | 1.5       | 1.4           | - 6.7% |              |               |         |