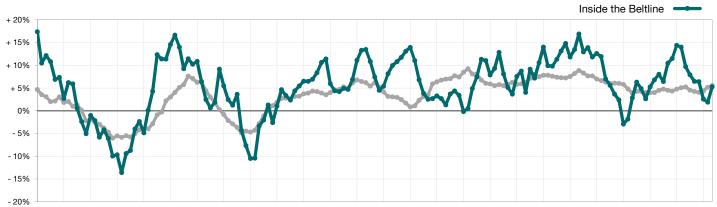

<sup>\*</sup> Does not account for seller concessions. | \*\* Resale properties only. | Activity for one month can sometimes look extreme due to small sample size.

 $1-2008\,7-2008\,1-2009\,7-2009\,1-2010\,7-2010\,1-2011\,7-2011\,1-2012\,7-2012\,1-2013\,7-2013\,1-2014\,7-2014\,1-2015\,7-2015\,1-2016\,7-2016\,1-2017\,7-2017\,1-2018\,7-2018\,1-2019\,7-2019\,1-2020\,7-2020\,1-2019\,1-2019\,1-2019\,1-2019\,1-2019\,1-2019\,1-2019\,1-2019\,1-2019\,1-2019\,1-2019\,1-2019\,1-2019\,1-2019\,1-2019\,1-2019\,1-2019\,1-2019\,1-2019\,1-2019\,1-2019\,1-2019\,1-2019\,1-2019\,1-2019\,1-2019\,1-2019\,1-2019\,1-2019\,1-2019\,1-2019\,1-2019\,1-2019\,1-2019\,1-2019\,1-2019\,1-2019\,1-2019\,1-2019\,1-2019\,1-2019\,1-2019\,1-2019\,1-2019\,1-2019\,1-2019\,1-2019\,1-2019\,1-2019\,1-2019\,1-2019\,1-2019\,1-2019\,1-2019\,1-2019\,1-2019\,1-2019\,1-2019\,1-2019\,1-2019\,1-2019\,1-2019\,1-2019\,1-2019\,1-2019\,1-2019\,1-2019\,1-2019\,1-2019\,1-2019\,1-2019\,1-2019\,1-2019\,1-2019\,1-2019\,1-2019\,1-2019\,1-2019\,1-2019\,1-2019\,1-2019\,1-2019\,1-2019\,1-2019\,1-2019\,1-2019\,1-2019\,1-2019\,1-2019\,1-2019\,1-2019\,1-2019\,1-2019\,1-2019\,1-2019\,1-2019\,1-2019\,1-2019\,1-2019\,1-2019\,1-2019\,1-2019\,1-2019\,1-2019\,1-2019\,1-2019\,1-2019\,1-2019\,1-2019\,1-2019\,1-2019\,1-2019\,1-2019\,1-2019\,1-2019\,1-2019\,1-2019\,1-2019\,1-2019\,1-2019\,1-2019\,1-2019\,1-2019\,1-2019\,1-2019\,1-2019\,1-2019\,1-2019\,1-2019\,1-2019\,1-2019\,1-2019\,1-2019\,1-2019\,1-2019\,1-2019\,1-2019\,1-2019\,1-2019\,1-2019\,1-2019\,1-2019\,1-2019\,1-2019\,1-2019\,1-2019\,1-2019\,1-2019\,1-2019\,1-2019\,1-2019\,1-2019\,1-2019\,1-2019\,1-2019\,1-2019\,1-2019\,1-2019\,1-2019\,1-2019\,1-2019\,1-2019\,1-2019\,1-2019\,1-2019\,1-2019\,1-2019\,1-2019\,1-2019\,1-2019\,1-2019\,1-2019\,1-2019\,1-2019\,1-2019\,1-2019\,1-2019\,1-2019\,1-2019\,1-2019\,1-2019\,1-2019\,1-2019\,1-2019\,1-2019\,1-2019\,1-2019\,1-2019\,1-2019\,1-2019\,1-2019\,1-2019\,1-2019\,1-2019\,1-2019\,1-2019\,1-2019\,1-2019\,1-2019\,1-2019\,1-2019\,1-2019\,1-2019\,1-2019\,1-2019\,1-2019\,1-2019\,1-2019\,1-2019\,1-2019\,1-2019\,1-2019\,1-2019\,1-2019\,1-2019\,1-2019\,1-2019\,1-2019\,1-2019\,1-2019\,1-2019\,1-2019\,1-2019\,1-2019\,1-2019\,1-2019\,1-2019\,1-2019\,1-2019\,1-2019\,1-2019\,1-2019\,1-2019\,1-2019\,1-2019\,1-2019\,1-2019\,1-2019\,1-2019\,1-2019\,1-2019\,1-2019\,1-2019\,1-2019\,1-2019\,1-2019\,1-2019\,1-2019\,1-2019\,1-2019\,1-2019\,1-2019\,1-2019\,1-2019\,1-2019\,1-2019\,1-2019\,1-2019\,1-2019\,1-2019\,1-2019\,1-2019\,1-2019\,1-2019\,1-2019\,1-2019\,$ 

<sup>†</sup> Each dot represents the change in median sales price from the prior year using a 6-month weighted average.

This means that each of the 6 months used in a dot are proportioned according to their share of sales during that period