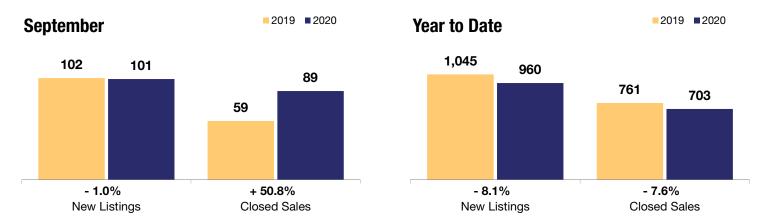

## **Inside the Beltline**

- 1.0% + 50.8% + 16.7%

Change in New Listings

Sentember

Change in Closed Sales

Change in Median Sales Price

Vear to Date

All MLS

|                                          | 3         | September |         |           | rear to Date |         |  |
|------------------------------------------|-----------|-----------|---------|-----------|--------------|---------|--|
|                                          | 2019      | 2020      | +/-     | 2019      | 2020         | +/-     |  |
| New Listings                             | 102       | 101       | - 1.0%  | 1,045     | 960          | - 8.1%  |  |
| Closed Sales                             | 59        | 89        | + 50.8% | 761       | 703          | - 7.6%  |  |
| Median Sales Price*                      | \$480,000 | \$560,000 | + 16.7% | \$498,500 | \$518,000    | + 3.9%  |  |
| Average Sales Price*                     | \$589,834 | \$667,258 | + 13.1% | \$579,681 | \$610,072    | + 5.2%  |  |
| Total Dollar Volume (in millions)*       | \$34.8    | \$59.4    | + 70.6% | \$441.1   | \$428.9      | - 2.8%  |  |
| Percent of Original List Price Received* | 95.7%     | 98.4%     | + 2.8%  | 96.7%     | 98.1%        | + 1.4%  |  |
| Percent of List Price Received*          | 97.7%     | 99.5%     | + 1.8%  | 98.4%     | 99.2%        | + 0.8%  |  |
| Days on Market Until Sale**              | 45        | 23        | - 48.9% | 36        | 30           | - 16.7% |  |
| Inventory of Homes for Sale              | 276       | 226       | - 18.1% |           |              |         |  |
| Months Supply of Inventory               | 3.3       | 2.8       | - 15.2% |           |              |         |  |