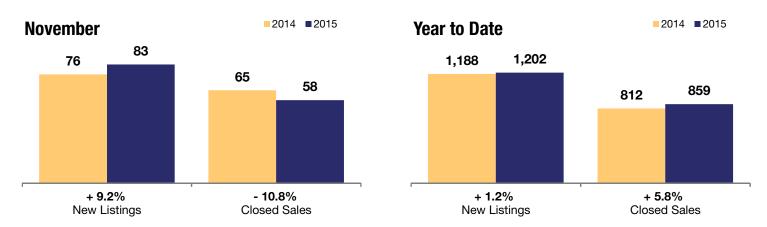

## **Inside the Beltline**

| + 9.2% | - 10.8% | + 4.0% |
|--------|---------|--------|
|        |         |        |

Change in Change

Change in Median Sales Price

Year to Date

| HOVEITIBET |                                                           | icai to bate                                                                                                                                                                                                                                          |                                                                                                                                                                                                                                                                                                                                  |                                                                                                                                                                                                                                                                                                                                                                                                                                                                                                                                                                                        |                                                                                                                                                                                                                                                                                                                                                                                                                                                                                                                                                                                                                                                                                                                          |
|------------|-----------------------------------------------------------|-------------------------------------------------------------------------------------------------------------------------------------------------------------------------------------------------------------------------------------------------------|----------------------------------------------------------------------------------------------------------------------------------------------------------------------------------------------------------------------------------------------------------------------------------------------------------------------------------|----------------------------------------------------------------------------------------------------------------------------------------------------------------------------------------------------------------------------------------------------------------------------------------------------------------------------------------------------------------------------------------------------------------------------------------------------------------------------------------------------------------------------------------------------------------------------------------|--------------------------------------------------------------------------------------------------------------------------------------------------------------------------------------------------------------------------------------------------------------------------------------------------------------------------------------------------------------------------------------------------------------------------------------------------------------------------------------------------------------------------------------------------------------------------------------------------------------------------------------------------------------------------------------------------------------------------|
| 2014       | 2015                                                      | +/-                                                                                                                                                                                                                                                   | 2014                                                                                                                                                                                                                                                                                                                             | 2015                                                                                                                                                                                                                                                                                                                                                                                                                                                                                                                                                                                   | +/-                                                                                                                                                                                                                                                                                                                                                                                                                                                                                                                                                                                                                                                                                                                      |
| 76         | 83                                                        | + 9.2%                                                                                                                                                                                                                                                | 1,188                                                                                                                                                                                                                                                                                                                            | 1,202                                                                                                                                                                                                                                                                                                                                                                                                                                                                                                                                                                                  | + 1.2%                                                                                                                                                                                                                                                                                                                                                                                                                                                                                                                                                                                                                                                                                                                   |
| 65         | 58                                                        | - 10.8%                                                                                                                                                                                                                                               | 812                                                                                                                                                                                                                                                                                                                              | 859                                                                                                                                                                                                                                                                                                                                                                                                                                                                                                                                                                                    | + 5.8%                                                                                                                                                                                                                                                                                                                                                                                                                                                                                                                                                                                                                                                                                                                   |
| \$388,000  | \$403,473                                                 | + 4.0%                                                                                                                                                                                                                                                | \$357,477                                                                                                                                                                                                                                                                                                                        | \$362,000                                                                                                                                                                                                                                                                                                                                                                                                                                                                                                                                                                              | + 1.3%                                                                                                                                                                                                                                                                                                                                                                                                                                                                                                                                                                                                                                                                                                                   |
| \$447,802  | \$499,079                                                 | + 11.5%                                                                                                                                                                                                                                               | \$420,081                                                                                                                                                                                                                                                                                                                        | \$433,488                                                                                                                                                                                                                                                                                                                                                                                                                                                                                                                                                                              | + 3.2%                                                                                                                                                                                                                                                                                                                                                                                                                                                                                                                                                                                                                                                                                                                   |
| \$29.1     | \$28.9                                                    | - 0.6%                                                                                                                                                                                                                                                | \$340.4                                                                                                                                                                                                                                                                                                                          | \$372.2                                                                                                                                                                                                                                                                                                                                                                                                                                                                                                                                                                                | + 9.3%                                                                                                                                                                                                                                                                                                                                                                                                                                                                                                                                                                                                                                                                                                                   |
| 94.5%      | 97.0%                                                     | + 2.6%                                                                                                                                                                                                                                                | 95.2%                                                                                                                                                                                                                                                                                                                            | 96.4%                                                                                                                                                                                                                                                                                                                                                                                                                                                                                                                                                                                  | + 1.3%                                                                                                                                                                                                                                                                                                                                                                                                                                                                                                                                                                                                                                                                                                                   |
| 96.7%      | 98.2%                                                     | + 1.6%                                                                                                                                                                                                                                                | 97.1%                                                                                                                                                                                                                                                                                                                            | 97.8%                                                                                                                                                                                                                                                                                                                                                                                                                                                                                                                                                                                  | + 0.7%                                                                                                                                                                                                                                                                                                                                                                                                                                                                                                                                                                                                                                                                                                                   |
| 72         | 63                                                        | - 12.5%                                                                                                                                                                                                                                               | 66                                                                                                                                                                                                                                                                                                                               | 60                                                                                                                                                                                                                                                                                                                                                                                                                                                                                                                                                                                     | - 9.1%                                                                                                                                                                                                                                                                                                                                                                                                                                                                                                                                                                                                                                                                                                                   |
| 293        | 240                                                       | - 18.1%                                                                                                                                                                                                                                               |                                                                                                                                                                                                                                                                                                                                  |                                                                                                                                                                                                                                                                                                                                                                                                                                                                                                                                                                                        |                                                                                                                                                                                                                                                                                                                                                                                                                                                                                                                                                                                                                                                                                                                          |
| 4.0        | 3.1                                                       | - 22.5%                                                                                                                                                                                                                                               |                                                                                                                                                                                                                                                                                                                                  |                                                                                                                                                                                                                                                                                                                                                                                                                                                                                                                                                                                        |                                                                                                                                                                                                                                                                                                                                                                                                                                                                                                                                                                                                                                                                                                                          |
|            | 2014  76 65 \$388,000 \$447,802 \$29.1 94.5% 96.7% 72 293 | 2014       2015         76       83         65       58         \$388,000       \$403,473         \$447,802       \$499,079         \$29.1       \$28.9         94.5%       97.0%         96.7%       98.2%         72       63         293       240 | 2014     2015     + / -       76     83     + 9.2%       65     58     - 10.8%       \$388,000     \$403,473     + 4.0%       \$447,802     \$499,079     + 11.5%       \$29.1     \$28.9     - 0.6%       94.5%     97.0%     + 2.6%       96.7%     98.2%     + 1.6%       72     63     - 12.5%       293     240     - 18.1% | 2014         2015         + / -         2014           76         83         + 9.2%         1,188           65         58         - 10.8%         812           \$388,000         \$403,473         + 4.0%         \$357,477           \$447,802         \$499,079         + 11.5%         \$420,081           \$29.1         \$28.9         - 0.6%         \$340.4           94.5%         97.0%         + 2.6%         95.2%           96.7%         98.2%         + 1.6%         97.1%           72         63         - 12.5%         66           293         240         - 18.1% | 2014         2015         + / -         2014         2015           76         83         + 9.2%         1,188         1,202           65         58         - 10.8%         812         859           \$388,000         \$403,473         + 4.0%         \$357,477         \$362,000           \$447,802         \$499,079         + 11.5%         \$420,081         \$433,488           \$29.1         \$28.9         - 0.6%         \$340.4         \$372.2           94.5%         97.0%         + 2.6%         95.2%         96.4%           96.7%         98.2%         + 1.6%         97.1%         97.8%           72         63         - 12.5%         66         60           293         240         - 18.1% |

November

<sup>\*</sup> Does not account for seller concessions. | Activity for one month can sometimes look extreme due to small sample size.

<sup>\*\*</sup> Each dot represents the change in median sales price from the prior year using a 6-month weighted average. This means that each of the 6 months used in a dot are proportioned according to their share of sales during that period. | Current as of December 10, 2015. All data from Triangle Multiple Listing Service, Inc.. | Powered by 10K Research and Marketing.