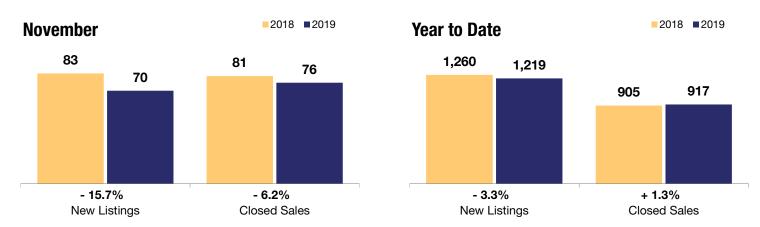

## **Inside the Beltline**

- 15.7% - 6.2% + 20.1%

Change in New Listings Change in Closed Sales

Change in Median Sales Price

|                                          | N         | November  |         |           | Year to Date |         |  |
|------------------------------------------|-----------|-----------|---------|-----------|--------------|---------|--|
|                                          | 2018      | 2019      | +/-     | 2018      | 2019         | +/-     |  |
| New Listings                             | 83        | 70        | - 15.7% | 1,260     | 1,219        | - 3.3%  |  |
| Closed Sales                             | 81        | 76        | - 6.2%  | 905       | 917          | + 1.3%  |  |
| Median Sales Price*                      | \$448,000 | \$537,958 | + 20.1% | \$460,000 | \$499,900    | + 8.7%  |  |
| Average Sales Price*                     | \$536,514 | \$649,613 | + 21.1% | \$528,274 | \$584,560    | + 10.7% |  |
| Total Dollar Volume (in millions)*       | \$43.5    | \$49.4    | + 13.6% | \$478.1   | \$536.0      | + 12.1% |  |
| Percent of Original List Price Received* | 94.6%     | 97.3%     | + 2.9%  | 97.2%     | 96.6%        | - 0.6%  |  |
| Percent of List Price Received*          | 97.4%     | 98.9%     | + 1.5%  | 98.6%     | 98.4%        | - 0.2%  |  |
| Days on Market Until Sale**              | 45        | 48        | + 6.7%  | 35        | 37           | + 5.7%  |  |
| Inventory of Homes for Sale              | 274       | 231       | - 15.7% |           |              |         |  |
| Months Supply of Inventory               | 3.3       | 2.7       | - 18.2% |           |              |         |  |

<sup>\*</sup> Does not account for seller concessions. | \*\* Resale properties only. | Activity for one month can sometimes look extreme due to small sample size.