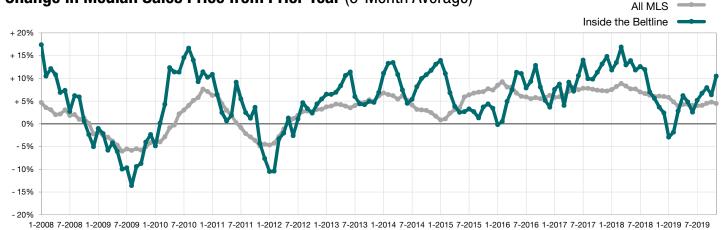

## Change in Median Sales Price from Prior Year (6-Month Average)†

<sup>†</sup> Each dot represents the change in median sales price from the prior year using a 6-month weighted average.