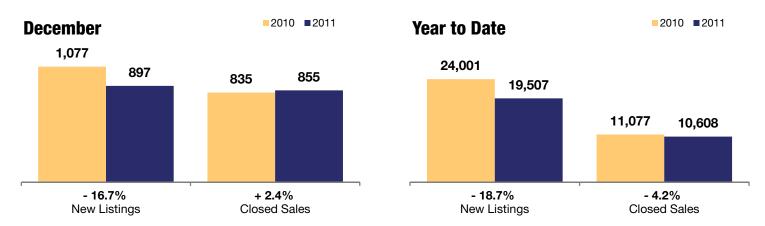

## **Wake County**

| - 16.7%             | + 2.4%       | + 4.1%             |  |  |
|---------------------|--------------|--------------------|--|--|
| Change in           | Change in    | Change in          |  |  |
| <b>New Listings</b> | Closed Sales | Median Sales Price |  |  |

| 2000      |                                                                                     | . oa. to Date                                                                                                                                                                           |                                                                                                                                                                                                                           |                                                                                                                                                                                                                                                                                                                                                                        |                                                                                                                                                                                                                                                                                                                                                                                                                                                           |
|-----------|-------------------------------------------------------------------------------------|-----------------------------------------------------------------------------------------------------------------------------------------------------------------------------------------|---------------------------------------------------------------------------------------------------------------------------------------------------------------------------------------------------------------------------|------------------------------------------------------------------------------------------------------------------------------------------------------------------------------------------------------------------------------------------------------------------------------------------------------------------------------------------------------------------------|-----------------------------------------------------------------------------------------------------------------------------------------------------------------------------------------------------------------------------------------------------------------------------------------------------------------------------------------------------------------------------------------------------------------------------------------------------------|
| 2010      | 2011                                                                                | +/-                                                                                                                                                                                     | 2010                                                                                                                                                                                                                      | 2011                                                                                                                                                                                                                                                                                                                                                                   | +/-                                                                                                                                                                                                                                                                                                                                                                                                                                                       |
| 1,077     | 897                                                                                 | - 16.7%                                                                                                                                                                                 | 24,001                                                                                                                                                                                                                    | 19,507                                                                                                                                                                                                                                                                                                                                                                 | - 18.7%                                                                                                                                                                                                                                                                                                                                                                                                                                                   |
| 835       | 855                                                                                 | + 2.4%                                                                                                                                                                                  | 11,077                                                                                                                                                                                                                    | 10,608                                                                                                                                                                                                                                                                                                                                                                 | - 4.2%                                                                                                                                                                                                                                                                                                                                                                                                                                                    |
| \$208,500 | \$216,993                                                                           | + 4.1%                                                                                                                                                                                  | \$210,855                                                                                                                                                                                                                 | \$209,000                                                                                                                                                                                                                                                                                                                                                              | - 0.9%                                                                                                                                                                                                                                                                                                                                                                                                                                                    |
| \$260,086 | \$257,776                                                                           | - 0.9%                                                                                                                                                                                  | \$255,762                                                                                                                                                                                                                 | \$247,090                                                                                                                                                                                                                                                                                                                                                              | - 3.4%                                                                                                                                                                                                                                                                                                                                                                                                                                                    |
| \$217.2   | \$220.2                                                                             | + 1.4%                                                                                                                                                                                  | \$2,833.7                                                                                                                                                                                                                 | \$2,620.8                                                                                                                                                                                                                                                                                                                                                              | - 7.5%                                                                                                                                                                                                                                                                                                                                                                                                                                                    |
| 94.3%     | 93.0%                                                                               | - 1.4%                                                                                                                                                                                  | 93.0%                                                                                                                                                                                                                     | 92.8%                                                                                                                                                                                                                                                                                                                                                                  | - 0.1%                                                                                                                                                                                                                                                                                                                                                                                                                                                    |
| 98.7%     | 96.6%                                                                               | - 2.1%                                                                                                                                                                                  | 97.1%                                                                                                                                                                                                                     | 96.7%                                                                                                                                                                                                                                                                                                                                                                  | - 0.5%                                                                                                                                                                                                                                                                                                                                                                                                                                                    |
| 105       | 118                                                                                 | + 13.0%                                                                                                                                                                                 | 101                                                                                                                                                                                                                       | 121                                                                                                                                                                                                                                                                                                                                                                    | + 19.7%                                                                                                                                                                                                                                                                                                                                                                                                                                                   |
| 7,986     | 5,897                                                                               | - 26.2%                                                                                                                                                                                 |                                                                                                                                                                                                                           |                                                                                                                                                                                                                                                                                                                                                                        |                                                                                                                                                                                                                                                                                                                                                                                                                                                           |
| 8.7       | 6.7                                                                                 | - 23.1%                                                                                                                                                                                 |                                                                                                                                                                                                                           |                                                                                                                                                                                                                                                                                                                                                                        |                                                                                                                                                                                                                                                                                                                                                                                                                                                           |
|           | 1,077<br>835<br>\$208,500<br>\$260,086<br>\$217.2<br>94.3%<br>98.7%<br>105<br>7,986 | 2010   2011     1,077   897     835   855     \$208,500   \$216,993     \$260,086   \$257,776     \$217.2   \$220.2     94.3%   93.0%     98.7%   96.6%     105   118     7,986   5,897 | 2010 2011 + / -   1,077 897 - 16.7%   835 855 + 2.4%   \$208,500 \$216,993 + 4.1%   \$260,086 \$257,776 - 0.9%   \$217.2 \$220.2 + 1.4%   94.3% 93.0% - 1.4%   98.7% 96.6% - 2.1%   105 118 + 13.0%   7,986 5,897 - 26.2% | 2010   2011   + / -   2010     1,077   897   - 16.7%   24,001     835   855   + 2.4%   11,077     \$208,500   \$216,993   + 4.1%   \$210,855     \$260,086   \$257,776   - 0.9%   \$255,762     \$217.2   \$220.2   + 1.4%   \$2,833.7     94.3%   93.0%   - 1.4%   93.0%     98.7%   96.6%   - 2.1%   97.1%     105   118   + 13.0%   101     7,986   5,897   - 26.2% | 2010   2011   + / -   2010   2011     1,077   897   - 16.7%   24,001   19,507     835   855   + 2.4%   11,077   10,608     \$208,500   \$216,993   + 4.1%   \$210,855   \$209,000     \$260,086   \$257,776   - 0.9%   \$255,762   \$247,090     \$217.2   \$220.2   + 1.4%   \$2,833.7   \$2,620.8     94.3%   93.0%   - 1.4%   93.0%   92.8%     98.7%   96.6%   - 2.1%   97.1%   96.7%     105   118   + 13.0%   101   121     7,986   5,897   - 26.2% |

**December** 

<sup>\*</sup> Does not account for seller concessions. | Activity for one month can sometimes look extreme due to small sample size.

<sup>\*\*</sup> Each dot represents the change in median sales price from the prior year using a 6-month weighted average. This means that each of the 6 months used in a dot are proportioned according to their share of sales during that period. | Current as of January 17, 2012. All data from Triangle Multiple Listing Service, Inc.. | Powered by 10K Research and Marketing.