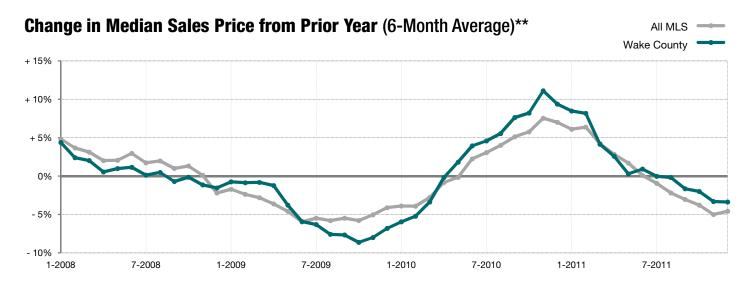

**December** 

<sup>\*</sup> Does not account for seller concessions. | Activity for one month can sometimes look extreme due to small sample size.

<sup>\*\*</sup> Each dot represents the change in median sales price from the prior year using a 6-month weighted average. This means that each of the 6 months used in a dot are proportioned according to their share of sales during that period. | Current as of January 17, 2012. All data from Triangle Multiple Listing Service, Inc.. | Powered by 10K Research and Marketing.