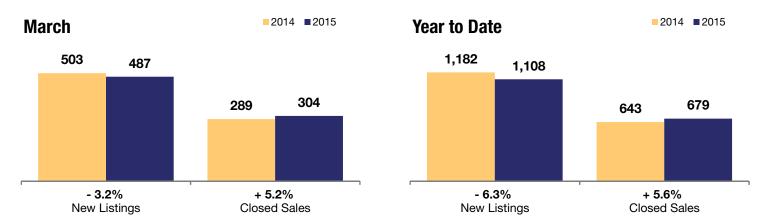

| Widi Cii  |                                                                        |                                                                                                                                           | i cai to bate                                                                                                                                                                                                                                                              |                                                                                                                                                                                                                                                                                                                                                                                                                                    |                                                                                                                                                                                                                                                                                                                                                                                                                                                                                                                                  |
|-----------|------------------------------------------------------------------------|-------------------------------------------------------------------------------------------------------------------------------------------|----------------------------------------------------------------------------------------------------------------------------------------------------------------------------------------------------------------------------------------------------------------------------|------------------------------------------------------------------------------------------------------------------------------------------------------------------------------------------------------------------------------------------------------------------------------------------------------------------------------------------------------------------------------------------------------------------------------------|----------------------------------------------------------------------------------------------------------------------------------------------------------------------------------------------------------------------------------------------------------------------------------------------------------------------------------------------------------------------------------------------------------------------------------------------------------------------------------------------------------------------------------|
| 2014      | 2015                                                                   | +/-                                                                                                                                       | 2014                                                                                                                                                                                                                                                                       | 2015                                                                                                                                                                                                                                                                                                                                                                                                                               | +/-                                                                                                                                                                                                                                                                                                                                                                                                                                                                                                                              |
| 503       | 487                                                                    | - 3.2%                                                                                                                                    | 1,182                                                                                                                                                                                                                                                                      | 1,108                                                                                                                                                                                                                                                                                                                                                                                                                              | - 6.3%                                                                                                                                                                                                                                                                                                                                                                                                                                                                                                                           |
| 289       | 304                                                                    | + 5.2%                                                                                                                                    | 643                                                                                                                                                                                                                                                                        | 679                                                                                                                                                                                                                                                                                                                                                                                                                                | + 5.6%                                                                                                                                                                                                                                                                                                                                                                                                                                                                                                                           |
| \$233,000 | \$257,500                                                              | + 10.5%                                                                                                                                   | \$236,500                                                                                                                                                                                                                                                                  | \$247,000                                                                                                                                                                                                                                                                                                                                                                                                                          | + 4.4%                                                                                                                                                                                                                                                                                                                                                                                                                                                                                                                           |
| \$301,217 | \$307,841                                                              | + 2.2%                                                                                                                                    | \$290,940                                                                                                                                                                                                                                                                  | \$296,261                                                                                                                                                                                                                                                                                                                                                                                                                          | + 1.8%                                                                                                                                                                                                                                                                                                                                                                                                                                                                                                                           |
| \$87.1    | \$93.6                                                                 | + 7.5%                                                                                                                                    | \$187.1                                                                                                                                                                                                                                                                    | \$201.2                                                                                                                                                                                                                                                                                                                                                                                                                            | + 7.5%                                                                                                                                                                                                                                                                                                                                                                                                                                                                                                                           |
| 96.4%     | 96.5%                                                                  | + 0.1%                                                                                                                                    | 96.3%                                                                                                                                                                                                                                                                      | 96.3%                                                                                                                                                                                                                                                                                                                                                                                                                              | 0.0%                                                                                                                                                                                                                                                                                                                                                                                                                                                                                                                             |
| 97.8%     | 98.0%                                                                  | + 0.2%                                                                                                                                    | 97.9%                                                                                                                                                                                                                                                                      | 97.9%                                                                                                                                                                                                                                                                                                                                                                                                                              | + 0.0%                                                                                                                                                                                                                                                                                                                                                                                                                                                                                                                           |
| 57        | 60                                                                     | + 5.3%                                                                                                                                    | 59                                                                                                                                                                                                                                                                         | 62                                                                                                                                                                                                                                                                                                                                                                                                                                 | + 5.1%                                                                                                                                                                                                                                                                                                                                                                                                                                                                                                                           |
| 1,184     | 981                                                                    | - 17.1%                                                                                                                                   |                                                                                                                                                                                                                                                                            |                                                                                                                                                                                                                                                                                                                                                                                                                                    |                                                                                                                                                                                                                                                                                                                                                                                                                                                                                                                                  |
| 4.0       | 3.4                                                                    | - 16.9%                                                                                                                                   |                                                                                                                                                                                                                                                                            |                                                                                                                                                                                                                                                                                                                                                                                                                                    |                                                                                                                                                                                                                                                                                                                                                                                                                                                                                                                                  |
|           | 503<br>289<br>\$233,000<br>\$301,217<br>\$87.1<br>96.4%<br>97.8%<br>57 | 2014 2015   503 487   289 304   \$233,000 \$257,500   \$301,217 \$307,841   \$87.1 \$93.6   96.4% 96.5%   97.8% 98.0%   57 60   1,184 981 | 2014   2015   + / -     503   487   - 3.2%     289   304   + 5.2%     \$233,000   \$257,500   + 10.5%     \$301,217   \$307,841   + 2.2%     \$87.1   \$93.6   + 7.5%     96.4%   96.5%   + 0.1%     97.8%   98.0%   + 0.2%     57   60   + 5.3%     1,184   981   - 17.1% | 2014     2015     + / -     2014       503     487     - 3.2%     1,182       289     304     + 5.2%     643       \$233,000     \$257,500     + 10.5%     \$236,500       \$301,217     \$307,841     + 2.2%     \$290,940       \$87.1     \$93.6     + 7.5%     \$187.1       96.4%     96.5%     + 0.1%     96.3%       97.8%     98.0%     + 0.2%     97.9%       57     60     + 5.3%     59       1,184     981     - 17.1% | 2014     2015     + / -     2014     2015       503     487     - 3.2%     1,182     1,108       289     304     + 5.2%     643     679       \$233,000     \$257,500     + 10.5%     \$236,500     \$247,000       \$301,217     \$307,841     + 2.2%     \$290,940     \$296,261       \$87.1     \$93.6     + 7.5%     \$187.1     \$201.2       96.4%     96.5%     + 0.1%     96.3%     96.3%       97.8%     98.0%     + 0.2%     97.9%     97.9%       57     60     + 5.3%     59     62       1,184     981     - 17.1% |

March

<sup>\*</sup> Does not account for seller concessions. | Activity for one month can sometimes look extreme due to small sample size.

<sup>\*\*</sup> Each dot represents the change in median sales price from the prior year using a 6-month weighted average. This means that each of the 6 months used in a dot are proportioned according to their share of sales during that period. | Current as of April 10, 2015. All data from Triangle Multiple Listing Service, Inc... | Powered by 10K Research and Marketing.