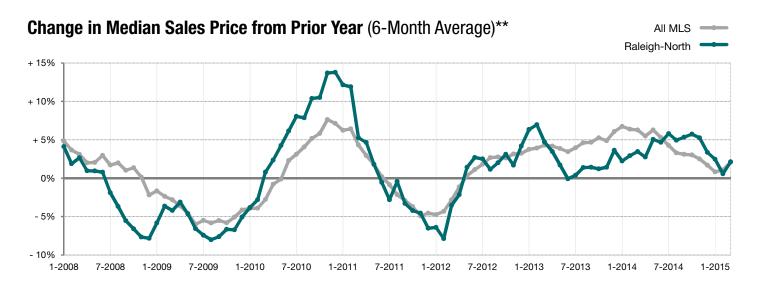

March

<sup>\*</sup> Does not account for seller concessions. | Activity for one month can sometimes look extreme due to small sample size.

<sup>\*\*</sup> Each dot represents the change in median sales price from the prior year using a 6-month weighted average. This means that each of the 6 months used in a dot are proportioned according to their share of sales during that period. | Current as of April 10, 2015. All data from Triangle Multiple Listing Service, Inc... | Powered by 10K Research and Marketing.