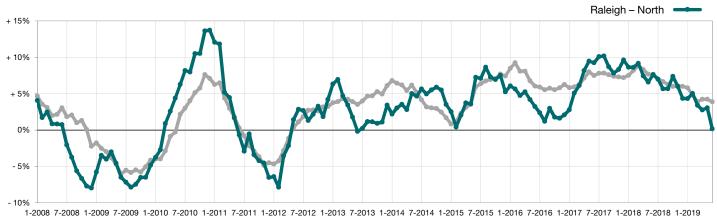

## Change in Median Sales Price from Prior Year (6-Month Average)†

<sup>†</sup> Each dot represents the change in median sales price from the prior year using a 6-month weighted average.

All MLS