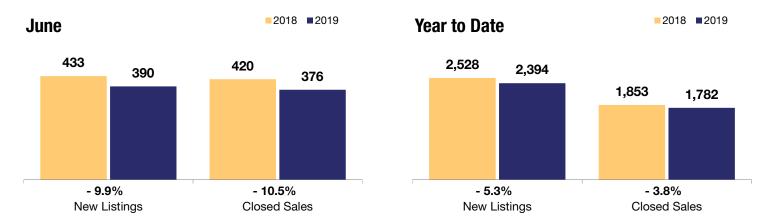

## Raleigh - North

| - 9.9%       | - 10.5%      | - 7.7%             |
|--------------|--------------|--------------------|
| Change in    | Change in    | Change in          |
| New Listings | Closed Sales | Median Sales Price |

|                                          |           | June      |         |           | Year to Date |         |  |
|------------------------------------------|-----------|-----------|---------|-----------|--------------|---------|--|
|                                          | 2018      | 2019      | +/-     | 2018      | 2019         | +/-     |  |
| New Listings                             | 433       | 390       | - 9.9%  | 2,528     | 2,394        | - 5.3%  |  |
| Closed Sales                             | 420       | 376       | - 10.5% | 1,853     | 1,782        | - 3.8%  |  |
| Median Sales Price*                      | \$330,000 | \$304,700 | - 7.7%  | \$310,000 | \$312,000    | + 0.6%  |  |
| Average Sales Price*                     | \$388,176 | \$369,896 | - 4.7%  | \$370,471 | \$370,810    | + 0.1%  |  |
| Total Dollar Volume (in millions)*       | \$162.6   | \$139.1   | - 14.5% | \$686.1   | \$660.4      | - 3.7%  |  |
| Percent of Original List Price Received* | 99.5%     | 98.9%     | - 0.6%  | 99.0%     | 98.5%        | - 0.5%  |  |
| Percent of List Price Received*          | 100.0%    | 99.6%     | - 0.4%  | 99.8%     | 99.4%        | - 0.4%  |  |
| Days on Market Until Sale**              | 19        | 22        | + 15.8% | 26        | 29           | + 11.5% |  |
| Inventory of Homes for Sale              | 708       | 651       | - 8.1%  |           |              |         |  |
| Months Supply of Inventory               | 2.3       | 2.1       | - 8.7%  |           |              |         |  |