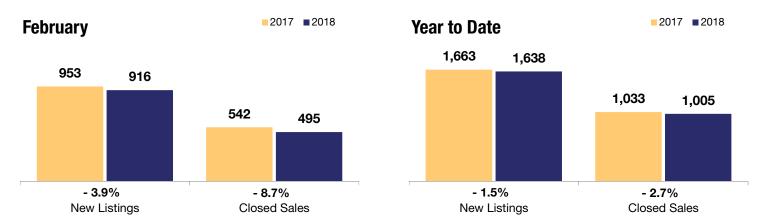

|               | I    | Februar | Year to Date |       |       |   |
|---------------|------|---------|--------------|-------|-------|---|
|               | 2017 | 2018    | +/-          | 2017  | 2018  | + |
| New Listings  | 953  | 916     | - 3.9%       | 1,663 | 1,638 |   |
| Classel Calas | F 40 | 405     | 0.70/        | 1 000 | 4 005 |   |

|                                          | 2017      | 2010      | +/-     | 2017      | 2010      | +/-     |
|------------------------------------------|-----------|-----------|---------|-----------|-----------|---------|
| New Listings                             | 953       | 916       | - 3.9%  | 1,663     | 1,638     | - 1.5%  |
| Closed Sales                             | 542       | 495       | - 8.7%  | 1,033     | 1,005     | - 2.7%  |
| Median Sales Price*                      | \$236,550 | \$266,000 | + 12.4% | \$232,000 | \$260,000 | + 12.1% |
| Average Sales Price*                     | \$291,837 | \$321,952 | + 10.3% | \$286,572 | \$312,375 | + 9.0%  |
| Total Dollar Volume (in millions)*       | \$158.2   | \$159.4   | + 0.8%  | \$296.0   | \$313.9   | + 6.0%  |
| Percent of Original List Price Received* | 97.6%     | 98.2%     | + 0.6%  | 97.6%     | 98.1%     | + 0.5%  |
| Percent of List Price Received*          | 98.9%     | 99.3%     | + 0.4%  | 98.8%     | 99.1%     | + 0.3%  |
| Days on Market Until Sale**              | 37        | 34        | - 8.1%  | 36        | 33        | - 8.3%  |
| Inventory of Homes for Sale              | 1,455     | 1,108     | - 23.8% |           |           |         |
| Months Supply of Inventory               | 1.8       | 1.4       | - 22.2% |           |           |         |