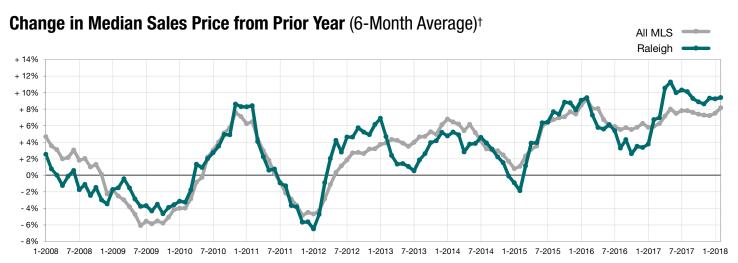

<sup>\*</sup> Does not account for seller concessions. | \*\* Resale properties only. | Activity for one month can sometimes look extreme due to small sample size.

<sup>†</sup> Each dot represents the change in median sales price from the prior year using a 6-month weighted average.

This means that each of the 6 months used in a dot are proportioned according to their share of sales during that period