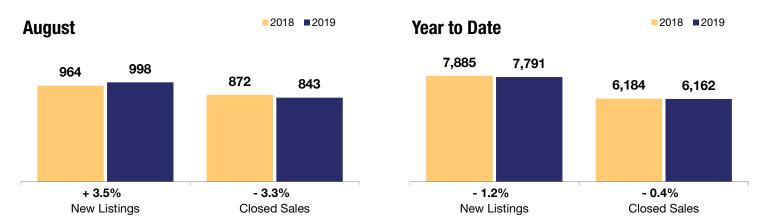

## Raleigh

+ 3.5% - 3.3% + 6.2%

Change in Change in Change in Median Sales Price

| August Year to Date | Э |
|---------------------|---|
|---------------------|---|

|                                          | 2018      | 2019      | +/-     | 2018      | 2019      | +/-     |
|------------------------------------------|-----------|-----------|---------|-----------|-----------|---------|
| New Listings                             | 964       | 998       | + 3.5%  | 7,885     | 7,791     | - 1.2%  |
| Closed Sales                             | 872       | 843       | - 3.3%  | 6,184     | 6,162     | - 0.4%  |
| Median Sales Price*                      | \$265,000 | \$281,500 | + 6.2%  | \$273,500 | \$278,000 | + 1.6%  |
| Average Sales Price*                     | \$322,583 | \$346,855 | + 7.5%  | \$331,678 | \$345,612 | + 4.2%  |
| Total Dollar Volume (in millions)*       | \$281.3   | \$292.4   | + 3.9%  | \$2,050.8 | \$2,129.3 | + 3.8%  |
| Percent of Original List Price Received* | 99.1%     | 98.3%     | - 0.8%  | 99.1%     | 98.5%     | - 0.6%  |
| Percent of List Price Received*          | 99.9%     | 99.2%     | - 0.7%  | 99.8%     | 99.3%     | - 0.5%  |
| Days on Market Until Sale**              | 20        | 23        | + 15.0% | 22        | 25        | + 13.6% |
| Inventory of Homes for Sale              | 1,550     | 1,566     | + 1.0%  |           |           |         |
| Months Supply of Inventory               | 2.0       | 2.1       | + 5.0%  |           |           |         |