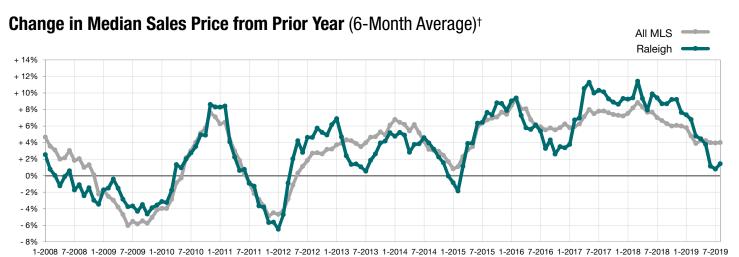

<sup>\*</sup> Does not account for seller concessions. | \*\* Resale properties only. | Activity for one month can sometimes look extreme due to small sample size.

<sup>†</sup> Each dot represents the change in median sales price from the prior year using a 6-month weighted average.

This means that each of the 6 months used in a dot are proportioned according to their share of sales during that period