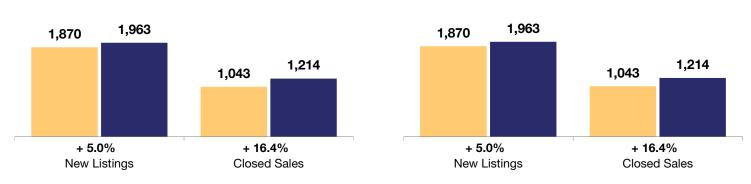

|                                          |           | January   |         |           | Year to Date |         |  |
|------------------------------------------|-----------|-----------|---------|-----------|--------------|---------|--|
|                                          | 2019      | 2020      | + / -   | 2019      | 2020         | +/-     |  |
| New Listings                             | 1,870     | 1,963     | + 5.0%  | 1,870     | 1,963        | + 5.0%  |  |
| Closed Sales                             | 1,043     | 1,214     | + 16.4% | 1,043     | 1,214        | + 16.4% |  |
| Median Sales Price*                      | \$299,900 | \$317,350 | + 5.8%  | \$299,900 | \$317,350    | + 5.8%  |  |
| Average Sales Price*                     | \$341,725 | \$360,762 | + 5.6%  | \$341,725 | \$360,762    | + 5.6%  |  |
| Total Dollar Volume (in millions)*       | \$356.4   | \$438.0   | + 22.9% | \$356.4   | \$438.0      | + 22.9% |  |
| Percent of Original List Price Received* | 97.6%     | 97.6%     | 0.0%    | 97.6%     | 97.6%        | 0.0%    |  |
| Percent of List Price Received*          | 98.7%     | 98.9%     | + 0.2%  | 98.7%     | 98.9%        | + 0.2%  |  |
| Days on Market Until Sale**              | 35        | 39        | + 11.4% | 35        | 39           | + 11.4% |  |
| Inventory of Homes for Sale              | 3,751     | 3,095     | - 17.5% |           |              |         |  |
| Months Supply of Inventory               | 2.2       | 1.7       | - 22.7% |           |              |         |  |