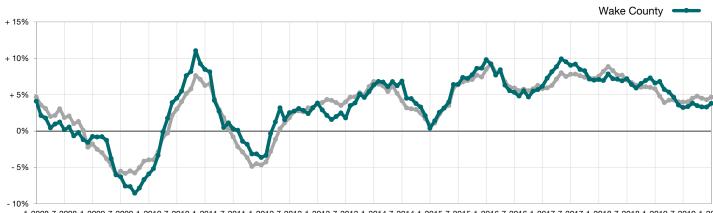

\* Does not account for seller concessions. | \*\* Resale properties only. | Activity for one month can sometimes look extreme due to small sample size.

Year to Date

All MLS

1-2008 7-2008 1-2009 7-2009 1-2010 7-2010 1-2011 7-2011 1-2012 7-2012 1-2013 7-2013 1-2014 7-2014 1-2015 7-2015 1-2016 7-2016 1-2017 7-2017 1-2018 7-2018 1-2019 7-2019 1-2020

† Each dot represents the change in median sales price from the prior year using a 6-month weighted average.

This means that each of the 6 months used in a dot are proportioned according to their share of sales during that period