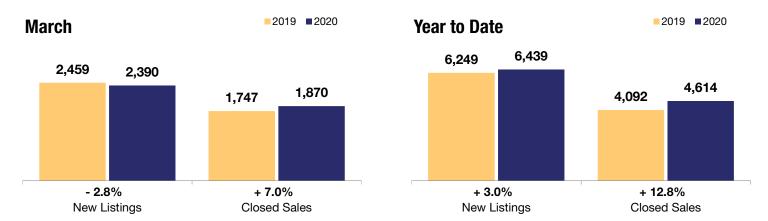

## **Wake County**

- 2.8% + 7.0% + 7.9%

Change in Change in Change in Median Sales Price

|                                          |           | March     |         |           | Year to Date |         |  |
|------------------------------------------|-----------|-----------|---------|-----------|--------------|---------|--|
|                                          | 2019      | 2020      | +/-     | 2019      | 2020         | +/-     |  |
| New Listings                             | 2,459     | 2,390     | - 2.8%  | 6,249     | 6,439        | + 3.0%  |  |
| Closed Sales                             | 1,747     | 1,870     | + 7.0%  | 4,092     | 4,614        | + 12.8% |  |
| Median Sales Price*                      | \$310,000 | \$334,433 | + 7.9%  | \$306,500 | \$326,000    | + 6.4%  |  |
| Average Sales Price*                     | \$351,008 | \$369,430 | + 5.2%  | \$345,672 | \$365,494    | + 5.7%  |  |
| Total Dollar Volume (in millions)*       | \$613.2   | \$690.8   | + 12.7% | \$1,414.1 | \$1,686.4    | + 19.3% |  |
| Percent of Original List Price Received* | 98.4%     | 98.7%     | + 0.3%  | 98.1%     | 98.2%        | + 0.1%  |  |
| Percent of List Price Received*          | 99.3%     | 99.5%     | + 0.2%  | 99.1%     | 99.2%        | + 0.1%  |  |
| Days on Market Until Sale**              | 32        | 29        | - 9.4%  | 34        | 34           | 0.0%    |  |
| Inventory of Homes for Sale              | 3,861     | 3,411     | - 11.7% |           |              |         |  |
| Months Supply of Inventory               | 2.2       | 1.9       | - 13.6% |           |              |         |  |

<sup>\*</sup> Does not account for seller concessions. | \*\* Resale properties only. | Activity for one month can sometimes look extreme due to small sample size.