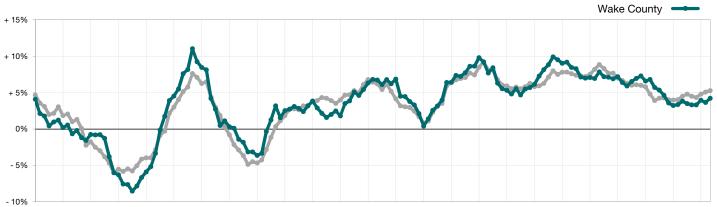

## **Change in Median Sales Price from Prior Year** (6-Month Average)<sup>†</sup>

1-2008 7-2008 1-2009 7-2009 1-2010 7-2010 1-2011 7-2011 1-2012 7-2012 1-2013 7-2013 1-2014 7-2014 1-2015 7-2015 1-2016 7-2016 1-2017 7-2017 1-2018 7-2018 1-2019 7-2019 1-2020

All MLS

<sup>†</sup> Each dot represents the change in median sales price from the prior year using a 6-month weighted average.

This means that each of the 6 months used in a dot are proportioned according to their share of sales during that period