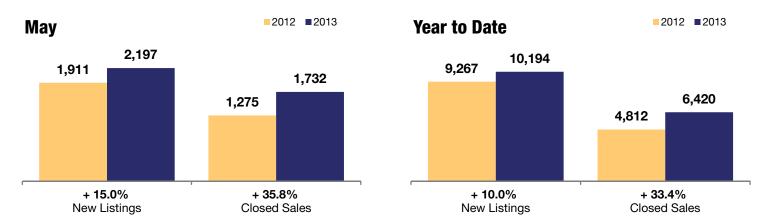

## **Wake County**

| + 15.0% | + 35.8% | + 4.2% |
|---------|---------|--------|
|         |         |        |

Change in Change in

New Listings Closed Sales Med

May

Change in Median Sales Price

Vear to Date

| iviay     |                                                                                       |                                                                                                                                               | rear to Date                                                                                                                                                                                                                                                                                                                                                                                                   |                                                                                                                                                                                                                                                                                                                                                                                                                                                                                                                                     |                                                                                                                                                                                                                                                                                                                                                                                                                                                                                                                                                                                                                                                           |
|-----------|---------------------------------------------------------------------------------------|-----------------------------------------------------------------------------------------------------------------------------------------------|----------------------------------------------------------------------------------------------------------------------------------------------------------------------------------------------------------------------------------------------------------------------------------------------------------------------------------------------------------------------------------------------------------------|-------------------------------------------------------------------------------------------------------------------------------------------------------------------------------------------------------------------------------------------------------------------------------------------------------------------------------------------------------------------------------------------------------------------------------------------------------------------------------------------------------------------------------------|-----------------------------------------------------------------------------------------------------------------------------------------------------------------------------------------------------------------------------------------------------------------------------------------------------------------------------------------------------------------------------------------------------------------------------------------------------------------------------------------------------------------------------------------------------------------------------------------------------------------------------------------------------------|
| 2012      | 2013                                                                                  | +/-                                                                                                                                           | 2012                                                                                                                                                                                                                                                                                                                                                                                                           | 2013                                                                                                                                                                                                                                                                                                                                                                                                                                                                                                                                | +/-                                                                                                                                                                                                                                                                                                                                                                                                                                                                                                                                                                                                                                                       |
| 1,911     | 2,197                                                                                 | + 15.0%                                                                                                                                       | 9,267                                                                                                                                                                                                                                                                                                                                                                                                          | 10,194                                                                                                                                                                                                                                                                                                                                                                                                                                                                                                                              | + 10.0%                                                                                                                                                                                                                                                                                                                                                                                                                                                                                                                                                                                                                                                   |
| 1,275     | 1,732                                                                                 | + 35.8%                                                                                                                                       | 4,812                                                                                                                                                                                                                                                                                                                                                                                                          | 6,420                                                                                                                                                                                                                                                                                                                                                                                                                                                                                                                               | + 33.4%                                                                                                                                                                                                                                                                                                                                                                                                                                                                                                                                                                                                                                                   |
| \$220,000 | \$229,150                                                                             | + 4.2%                                                                                                                                        | \$210,000                                                                                                                                                                                                                                                                                                                                                                                                      | \$214,900                                                                                                                                                                                                                                                                                                                                                                                                                                                                                                                           | + 2.3%                                                                                                                                                                                                                                                                                                                                                                                                                                                                                                                                                                                                                                                    |
| \$254,861 | \$264,118                                                                             | + 3.6%                                                                                                                                        | \$244,961                                                                                                                                                                                                                                                                                                                                                                                                      | \$252,067                                                                                                                                                                                                                                                                                                                                                                                                                                                                                                                           | + 2.9%                                                                                                                                                                                                                                                                                                                                                                                                                                                                                                                                                                                                                                                    |
| \$324.9   | \$457.5                                                                               | + 40.8%                                                                                                                                       | \$1,178.3                                                                                                                                                                                                                                                                                                                                                                                                      | \$1,618.3                                                                                                                                                                                                                                                                                                                                                                                                                                                                                                                           | + 37.3%                                                                                                                                                                                                                                                                                                                                                                                                                                                                                                                                                                                                                                                   |
| 95.5%     | 96.9%                                                                                 | + 1.5%                                                                                                                                        | 94.2%                                                                                                                                                                                                                                                                                                                                                                                                          | 95.9%                                                                                                                                                                                                                                                                                                                                                                                                                                                                                                                               | + 1.8%                                                                                                                                                                                                                                                                                                                                                                                                                                                                                                                                                                                                                                                    |
| 97.6%     | 98.1%                                                                                 | + 0.6%                                                                                                                                        | 97.1%                                                                                                                                                                                                                                                                                                                                                                                                          | 97.6%                                                                                                                                                                                                                                                                                                                                                                                                                                                                                                                               | + 0.5%                                                                                                                                                                                                                                                                                                                                                                                                                                                                                                                                                                                                                                                    |
| 107       | 89                                                                                    | - 16.7%                                                                                                                                       | 119                                                                                                                                                                                                                                                                                                                                                                                                            | 100                                                                                                                                                                                                                                                                                                                                                                                                                                                                                                                                 | - 16.4%                                                                                                                                                                                                                                                                                                                                                                                                                                                                                                                                                                                                                                                   |
| 7,383     | 6,302                                                                                 | - 14.6%                                                                                                                                       |                                                                                                                                                                                                                                                                                                                                                                                                                |                                                                                                                                                                                                                                                                                                                                                                                                                                                                                                                                     |                                                                                                                                                                                                                                                                                                                                                                                                                                                                                                                                                                                                                                                           |
| 7.7       | 5.1                                                                                   | - 34.2%                                                                                                                                       |                                                                                                                                                                                                                                                                                                                                                                                                                |                                                                                                                                                                                                                                                                                                                                                                                                                                                                                                                                     |                                                                                                                                                                                                                                                                                                                                                                                                                                                                                                                                                                                                                                                           |
|           | 1,911<br>1,275<br>\$220,000<br>\$254,861<br>\$324.9<br>95.5%<br>97.6%<br>107<br>7,383 | 2012 2013  1,911 2,197  1,275 1,732  \$220,000 \$229,150  \$254,861 \$264,118  \$324.9 \$457.5  95.5% 96.9%  97.6% 98.1%  107 89  7,383 6,302 | 2012       2013       + / -         1,911       2,197       + 15.0%         1,275       1,732       + 35.8%         \$220,000       \$229,150       + 4.2%         \$254,861       \$264,118       + 3.6%         \$324.9       \$457.5       + 40.8%         95.5%       96.9%       + 1.5%         97.6%       98.1%       + 0.6%         107       89       - 16.7%         7,383       6,302       - 14.6% | 2012       2013       + / -       2012         1,911       2,197       + 15.0%       9,267         1,275       1,732       + 35.8%       4,812         \$220,000       \$229,150       + 4.2%       \$210,000         \$254,861       \$264,118       + 3.6%       \$244,961         \$324.9       \$457.5       + 40.8%       \$1,178.3         95.5%       96.9%       + 1.5%       94.2%         97.6%       98.1%       + 0.6%       97.1%         107       89       - 16.7%       119         7,383       6,302       - 14.6% | 2012       2013       + / -       2012       2013         1,911       2,197       + 15.0%       9,267       10,194         1,275       1,732       + 35.8%       4,812       6,420         \$220,000       \$229,150       + 4.2%       \$210,000       \$214,900         \$254,861       \$264,118       + 3.6%       \$244,961       \$252,067         \$324.9       \$457.5       + 40.8%       \$1,178.3       \$1,618.3         95.5%       96.9%       + 1.5%       94.2%       95.9%         97.6%       98.1%       + 0.6%       97.1%       97.6%         107       89       - 16.7%       119       100         7,383       6,302       - 14.6% |