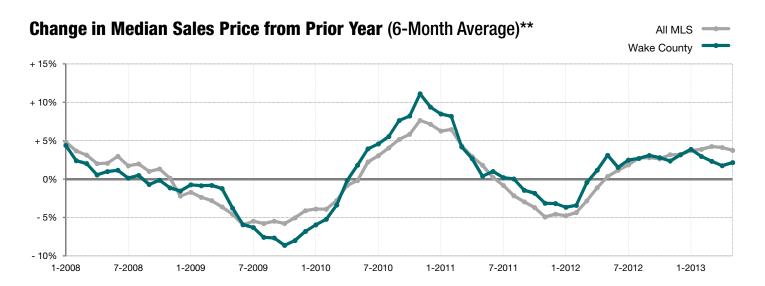

<sup>\*</sup> Does not account for seller concessions. | Activity for one month can sometimes look extreme due to small sample size.

<sup>\*\*</sup> Each dot represents the change in median sales price from the prior year using a 6-month weighted average. This means that each of the 6 months used in a dot are proportioned according to their share of sales during that period. | Current as of June 10, 2013. All data from Triangle Multiple Listing Service, Inc.. | Powered by 10K Research and Marketing.