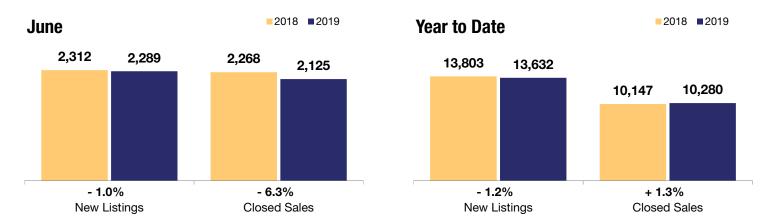

## **Wake County**

| - 1.0%       | - 6.3%       | 0.0%               |  |  |
|--------------|--------------|--------------------|--|--|
| Change in    | Change in    | Change in          |  |  |
| New Listings | Closed Sales | Median Sales Price |  |  |

|                                          |           | June      |         |           | Year to Date |         |  |
|------------------------------------------|-----------|-----------|---------|-----------|--------------|---------|--|
|                                          | 2018      | 2019      | +/-     | 2018      | 2019         | +/-     |  |
| New Listings                             | 2,312     | 2,289     | - 1.0%  | 13,803    | 13,632       | - 1.2%  |  |
| Closed Sales                             | 2,268     | 2,125     | - 6.3%  | 10,147    | 10,280       | + 1.3%  |  |
| Median Sales Price*                      | \$310,000 | \$310,000 | 0.0%    | \$301,780 | \$312,500    | + 3.6%  |  |
| Average Sales Price*                     | \$356,377 | \$358,713 | + 0.7%  | \$341,921 | \$354,906    | + 3.8%  |  |
| Total Dollar Volume (in millions)*       | \$807.9   | \$762.3   | - 5.6%  | \$3,469.1 | \$3,648.1    | + 5.2%  |  |
| Percent of Original List Price Received* | 99.3%     | 98.7%     | - 0.6%  | 99.0%     | 98.5%        | - 0.5%  |  |
| Percent of List Price Received*          | 99.8%     | 99.6%     | - 0.2%  | 99.6%     | 99.4%        | - 0.2%  |  |
| Days on Market Until Sale**              | 19        | 22        | + 15.8% | 24        | 28           | + 16.7% |  |
| Inventory of Homes for Sale              | 4,156     | 3,997     | - 3.8%  |           |              |         |  |
| Months Supply of Inventory               | 2.4       | 2.3       | - 4.2%  |           |              |         |  |