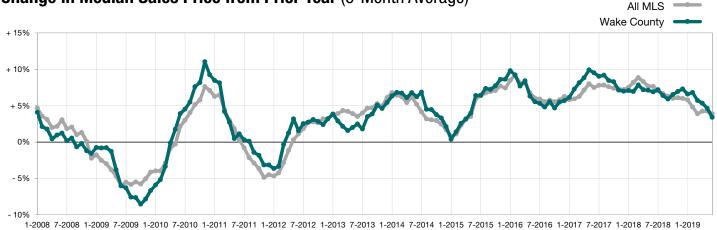

## Change in Median Sales Price from Prior Year (6-Month Average)†

<sup>†</sup> Each dot represents the change in median sales price from the prior year using a 6-month weighted average.

This means that each of the 6 months used in a det are proportioned according to their share of calculations that period.