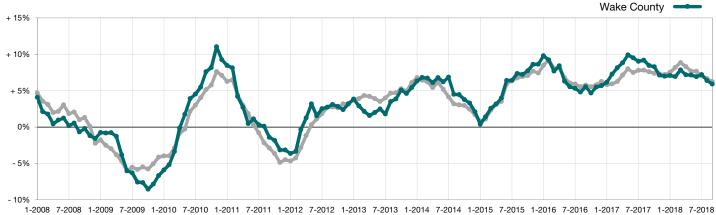

## Year to Date

All MLS

† Each dot represents the change in median sales price from the prior year using a 6-month weighted average.

This means that each of the 6 months used in a dot are proportioned according to their share of sales during that period