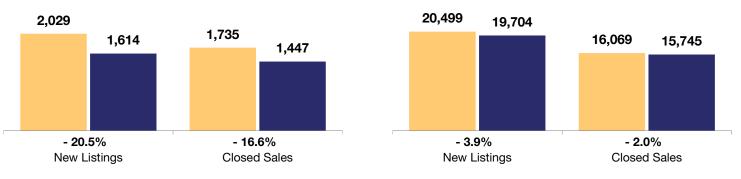

|                                          | S         | September     |         |           | Year to Date |        |  |
|------------------------------------------|-----------|---------------|---------|-----------|--------------|--------|--|
|                                          | 2017      | 2018          | +/-     | 2017      | 2018         | +/-    |  |
| New Listings                             | 2,029     | 1,614         | - 20.5% | 20,499    | 19,704       | - 3.9% |  |
| Closed Sales                             | 1,735     | 1,447         | - 16.6% | 16,069    | 15,745       | - 2.0% |  |
| Median Sales Price*                      | \$280,000 | \$300,000     | + 7.1%  | \$284,000 | \$303,000    | + 6.7% |  |
| Average Sales Price*                     | \$318,281 | \$333,341     | + 4.7%  | \$324,083 | \$342,046    | + 5.5% |  |
| Total Dollar Volume (in millions)*       | \$552.2   | \$482.3       | - 12.7% | \$5,207.0 | \$5,385.2    | + 3.4% |  |
| Percent of Original List Price Received* | 98.4%     | <b>98.4</b> % | 0.0%    | 98.7%     | 98.9%        | + 0.2% |  |
| Percent of List Price Received*          | 99.3%     | <b>99.</b> 4% | + 0.1%  | 99.5%     | 99.6%        | + 0.1% |  |
| Days on Market Until Sale**              | 25        | 26            | + 4.0%  | 26        | 24           | - 7.7% |  |
| Inventory of Homes for Sale              | 4,239     | 3,949         | - 6.8%  |           |              |        |  |
| Months Supply of Inventory               | 2.5       | 2.3           | - 8.0%  |           |              |        |  |

\* Does not account for seller concessions. | \*\* Resale properties only. | Activity for one month can sometimes look extreme due to small sample size.

September

2017 2018

## Year to Date

All MLS

† Each dot represents the change in median sales price from the prior year using a 6-month weighted average.

This means that each of the 6 months used in a dot are proportioned according to their share of sales during that period