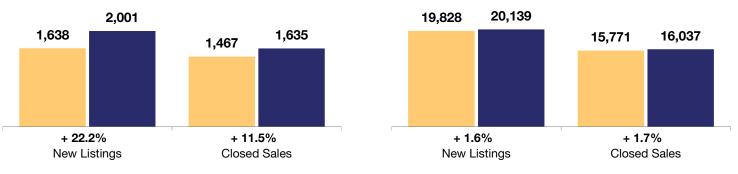

|                                          | S         | September     |         |           | Year to Date |         |  |
|------------------------------------------|-----------|---------------|---------|-----------|--------------|---------|--|
|                                          | 2018      | 2019          | +/-     | 2018      | 2019         | +/-     |  |
| New Listings                             | 1,638     | 2,001         | + 22.2% | 19,828    | 20,139       | + 1.6%  |  |
| Closed Sales                             | 1,467     | 1,635         | + 11.5% | 15,771    | 16,037       | + 1.7%  |  |
| Median Sales Price*                      | \$300,000 | \$315,000     | + 5.0%  | \$303,000 | \$314,900    | + 3.9%  |  |
| Average Sales Price*                     | \$334,869 | \$352,297     | + 5.2%  | \$342,189 | \$357,161    | + 4.4%  |  |
| Total Dollar Volume (in millions)*       | \$491.3   | \$576.0       | + 17.3% | \$5,396.3 | \$5,727.4    | + 6.1%  |  |
| Percent of Original List Price Received* | 98.5%     | <b>98.1</b> % | - 0.4%  | 98.9%     | 98.4%        | - 0.5%  |  |
| Percent of List Price Received*          | 99.5%     | <b>99.1</b> % | - 0.4%  | 99.6%     | 99.3%        | - 0.3%  |  |
| Days on Market Until Sale**              | 26        | 26            | 0.0%    | 24        | 27           | + 12.5% |  |
| Inventory of Homes for Sale              | 4,286     | 4,110         | - 4.1%  |           |              |         |  |
| Months Supply of Inventory               | 2.5       | 2.3           | - 8.0%  |           |              |         |  |