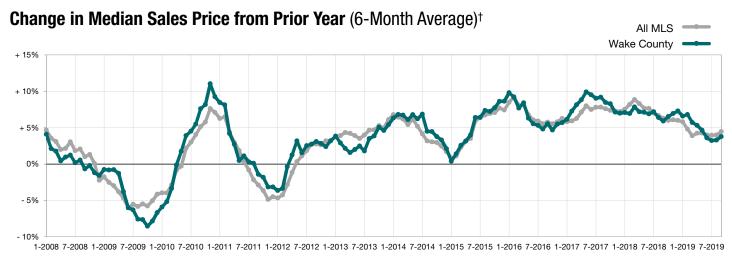

## Year to Date

† Each dot represents the change in median sales price from the prior year using a 6-month weighted average.

This means that each of the 6 months used in a dot are proportioned according to their share of sales during that period