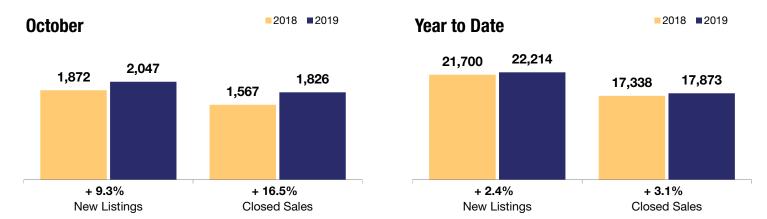

## **Wake County**

+ 9.3%

+ 16.5%

+ 3.9%

Change in **New Listings** 

Change in Closed Sales

Change in Median Sales Price

|                                          | (         | October   |         |           | Year to Date |         |  |
|------------------------------------------|-----------|-----------|---------|-----------|--------------|---------|--|
|                                          | 2018      | 2019      | +/-     | 2018      | 2019         | +/-     |  |
| New Listings                             | 1,872     | 2,047     | + 9.3%  | 21,700    | 22,214       | + 2.4%  |  |
| Closed Sales                             | 1,567     | 1,826     | + 16.5% | 17,338    | 17,873       | + 3.1%  |  |
| Median Sales Price*                      | \$307,150 | \$319,233 | + 3.9%  | \$303,435 | \$315,000    | + 3.8%  |  |
| Average Sales Price*                     | \$343,757 | \$362,392 | + 5.4%  | \$342,331 | \$357,700    | + 4.5%  |  |
| Total Dollar Volume (in millions)*       | \$538.3   | \$661.7   | + 22.9% | \$5,934.6 | \$6,392.8    | + 7.7%  |  |
| Percent of Original List Price Received* | 98.2%     | 97.8%     | - 0.4%  | 98.9%     | 98.3%        | - 0.6%  |  |
| Percent of List Price Received*          | 99.2%     | 99.1%     | - 0.1%  | 99.6%     | 99.3%        | - 0.3%  |  |
| Days on Market Until Sale**              | 27        | 29        | + 7.4%  | 24        | 27           | + 12.5% |  |
| Inventory of Homes for Sale              | 4,214     | 4,073     | - 3.3%  |           |              |         |  |
| Months Supply of Inventory               | 2.5       | 2.3       | - 8.0%  |           |              |         |  |