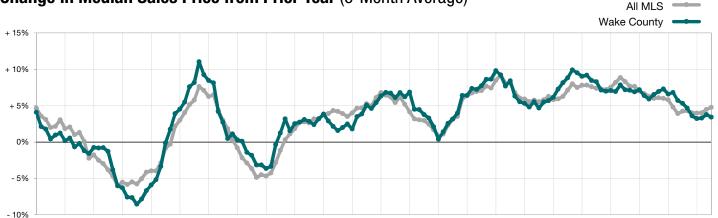

## Change in Median Sales Price from Prior Year (6-Month Average)†

1-2008 7-2008 1-2009 7-2009 1-2010 7-2010 1-2011 7-2011 1-2012 7-2012 1-2013 7-2013 1-2014 7-2014 1-2015 7-2015 1-2016 7-2016 1-2017 7-2017 1-2018 7-2018 1-2019 7-2019

<sup>†</sup> Each dot represents the change in median sales price from the prior year using a 6-month weighted average.

This means that each of the 6 months used in a dot are proportioned according to their share of sales during that period