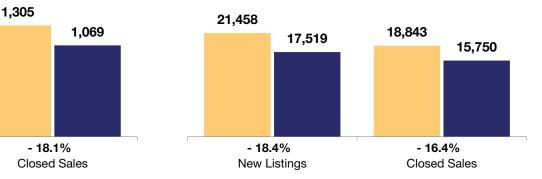

|                                          | D         | December  |         |            | Year to Date  |         |  |
|------------------------------------------|-----------|-----------|---------|------------|---------------|---------|--|
|                                          | 2022      | 2023      | +/-     | 2022       | 2023          | +/-     |  |
| New Listings                             | 803       | 781       | - 2.7%  | 21,458     | 17,519        | - 18.4% |  |
| Closed Sales                             | 1,305     | 1,069     | - 18.1% | 18,843     | 15,750        | - 16.4% |  |
| Median Sales Price*                      | \$465,000 | \$480,500 | + 3.3%  | \$470,000  | \$474,585     | + 1.0%  |  |
| Average Sales Price*                     | \$537,934 | \$549,574 | + 2.2%  | \$542,171  | \$557,139     | + 2.8%  |  |
| Total Dollar Volume (in millions)*       | \$702.0   | \$585.8   | - 16.5% | \$10,215.0 | \$8,771.6     | - 14.1% |  |
| Percent of Original List Price Received* | 95.2%     | 97.4%     | + 2.3%  | 102.0%     | <b>98.1</b> % | - 3.8%  |  |
| Percent of List Price Received*          | 98.2%     | 98.8%     | + 0.6%  | 102.8%     | <b>99.5</b> % | - 3.2%  |  |
| Days on Market Until Sale**              | 34        | 28        | - 17.6% | 14         | 25            | + 78.6% |  |
| Housing Affordability Index              | 64        | 61        | - 4.7%  | 64         | 62            | - 3.1%  |  |
| Inventory of Homes for Sale              | 2,528     | 1,832     | - 27.5% |            |               |         |  |
| Months Supply of Inventory               | 1.7       | 1.4       | - 17.6% |            |               |         |  |

## December

803

- 2.7%

New Listings

781

Year to Date