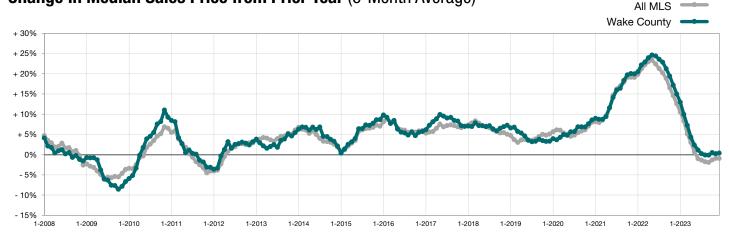

## Change in Median Sales Price from Prior Year (6-Month Average)<sup>†</sup>

† Each dot represents the change in median sales price from the prior year using a 6-month weighted average.

This means that each of the 6 months used in a dot are proportioned according to their share of sales during that period