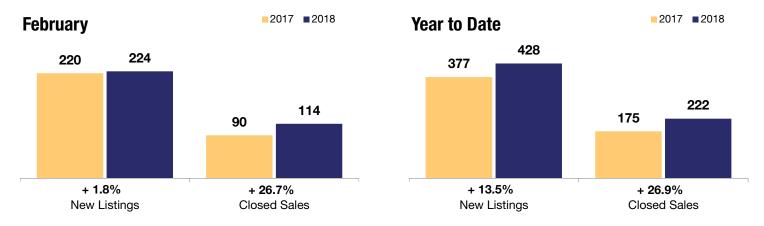

## **Wake Forest**

|                                          | F         | February  |         |           | Year to Date |         |  |
|------------------------------------------|-----------|-----------|---------|-----------|--------------|---------|--|
|                                          | 2017      | 2018      | +/-     | 2017      | 2018         | +/-     |  |
| New Listings                             | 220       | 224       | + 1.8%  | 377       | 428          | + 13.5% |  |
| Closed Sales                             | 90        | 114       | + 26.7% | 175       | 222          | + 26.9% |  |
| Median Sales Price*                      | \$322,350 | \$316,500 | - 1.8%  | \$333,900 | \$317,487    | - 4.9%  |  |
| Average Sales Price*                     | \$341,696 | \$342,503 | + 0.2%  | \$357,724 | \$337,708    | - 5.6%  |  |
| Total Dollar Volume (in millions)*       | \$30.8    | \$39.0    | + 27.0% | \$62.6    | \$75.0       | + 19.8% |  |
| Percent of Original List Price Received* | 98.2%     | 98.1%     | - 0.1%  | 98.1%     | 97.8%        | - 0.3%  |  |
| Percent of List Price Received*          | 99.1%     | 98.6%     | - 0.5%  | 99.1%     | 98.6%        | - 0.5%  |  |
| Days on Market Until Sale**              | 49        | 42        | - 14.3% | 52        | 41           | - 21.2% |  |
| Inventory of Homes for Sale              | 479       | 504       | + 5.2%  |           |              |         |  |
| Months Supply of Inventory               | 3.3       | 3.3       | 0.0%    |           |              |         |  |