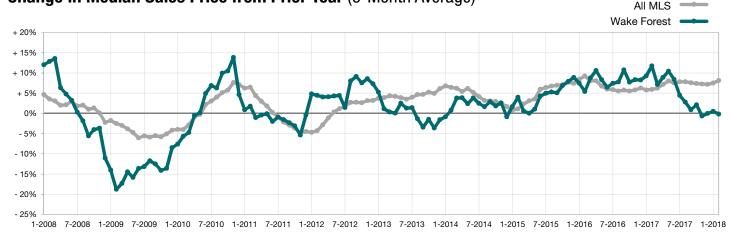

## Change in Median Sales Price from Prior Year (6-Month Average)<sup>†</sup>

† Each dot represents the change in median sales price from the prior year using a 6-month weighted average.

This means that each of the 6 months used in a dot are proportioned according to their share of sales during that period