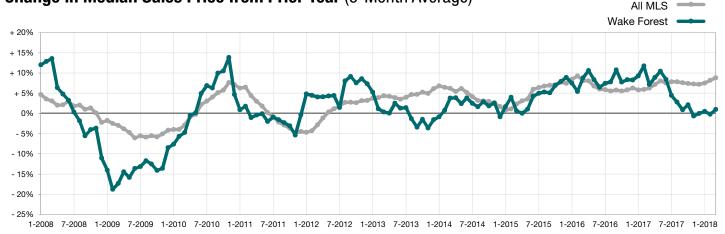

## Change in Median Sales Price from Prior Year (6-Month Average)†

<sup>†</sup> Each dot represents the change in median sales price from the prior year using a 6-month weighted average.

This means that each of the 6 months used in a dot are proportioned according to their share of sales during that period