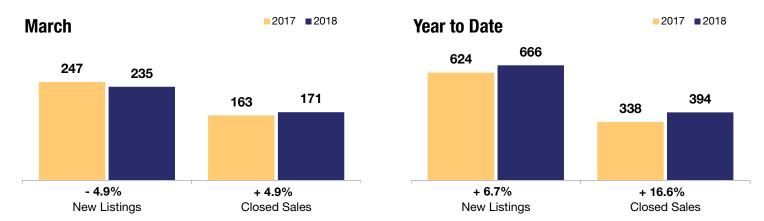

## **Wake Forest**

| - 4.9%    | + 4.9%    | + 2.9%    |
|-----------|-----------|-----------|
| Change in | Change in | Change in |

Change in Change in Change in

New Listings Closed Sales Median Sales Price

|                                          | War on    |           |         | rour to Buto |           |         |
|------------------------------------------|-----------|-----------|---------|--------------|-----------|---------|
|                                          | 2017      | 2018      | +/-     | 2017         | 2018      | +/-     |
| New Listings                             | 247       | 235       | - 4.9%  | 624          | 666       | + 6.7%  |
| Closed Sales                             | 163       | 171       | + 4.9%  | 338          | 394       | + 16.6% |
| Median Sales Price*                      | \$323,000 | \$332,500 | + 2.9%  | \$329,950    | \$324,919 | - 1.5%  |
| Average Sales Price*                     | \$339,676 | \$358,629 | + 5.6%  | \$349,020    | \$346,653 | - 0.7%  |
| Total Dollar Volume (in millions)*       | \$55.4    | \$61.3    | + 10.8% | \$118.0      | \$136.6   | + 15.8% |
| Percent of Original List Price Received* | 97.3%     | 98.1%     | + 0.8%  | 97.7%        | 97.9%     | + 0.2%  |
| Percent of List Price Received*          | 98.6%     | 99.3%     | + 0.7%  | 98.9%        | 98.9%     | 0.0%    |
| Days on Market Until Sale**              | 48        | 39        | - 18.8% | 50           | 40        | - 20.0% |
| Inventory of Homes for Sale              | 519       | 519       | 0.0%    |              |           |         |
| Months Supply of Inventory               | 3.5       | 3.4       | - 2.9%  |              |           |         |

March

<sup>\*</sup> Does not account for seller concessions. | \*\* Resale properties only. | Activity for one month can sometimes look extreme due to small sample size.