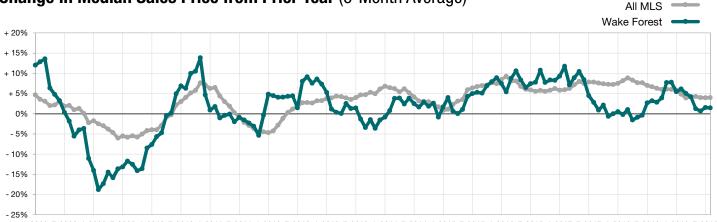

## Change in Median Sales Price from Prior Year (6-Month Average)†

1-2008 7-2008 1-2009 7-2009 1-2010 7-2010 1-2011 7-2011 1-2012 7-2012 1-2013 7-2013 1-2014 7-2014 1-2015 7-2015 1-2016 7-2016 1-2017 7-2017 1-2018 7-2018 1-2019 7-2019

<sup>†</sup> Each dot represents the change in median sales price from the prior year using a 6-month weighted average.