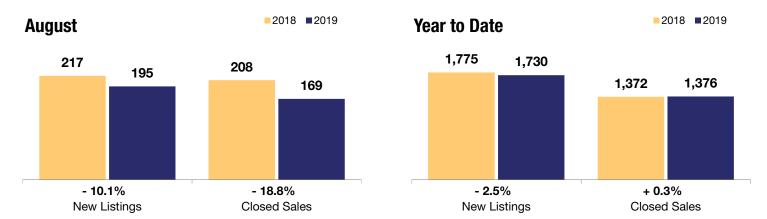

## **Wake Forest**

- 10.1%

- 18.8%

+ 4.1%

Change in **New Listings** 

Change in Closed Sales

Change in Median Sales Price

|                                          |           | August    |         |           | Year to Date |        |  |
|------------------------------------------|-----------|-----------|---------|-----------|--------------|--------|--|
|                                          | 2018      | 2019      | +/-     | 2018      | 2019         | +/-    |  |
| New Listings                             | 217       | 195       | - 10.1% | 1,775     | 1,730        | - 2.5% |  |
| Closed Sales                             | 208       | 169       | - 18.8% | 1,372     | 1,376        | + 0.3% |  |
| Median Sales Price*                      | \$325,250 | \$338,500 | + 4.1%  | \$330,875 | \$335,000    | + 1.2% |  |
| Average Sales Price*                     | \$349,753 | \$379,188 | + 8.4%  | \$353,406 | \$363,393    | + 2.8% |  |
| Total Dollar Volume (in millions)*       | \$72.7    | \$64.1    | - 11.9% | \$484.9   | \$500.0      | + 3.1% |  |
| Percent of Original List Price Received* | 97.7%     | 97.5%     | - 0.2%  | 98.1%     | 97.8%        | - 0.3% |  |
| Percent of List Price Received*          | 99.0%     | 98.9%     | - 0.1%  | 99.1%     | 99.1%        | 0.0%   |  |
| Days on Market Until Sale**              | 35        | 42        | + 20.0% | 35        | 36           | + 2.9% |  |
| Inventory of Homes for Sale              | 568       | 488       | - 14.1% |           |              |        |  |
| Months Supply of Inventory               | 3.6       | 2.9       | - 19.4% |           |              |        |  |

<sup>\*</sup> Does not account for seller concessions. | \*\* Resale properties only. | Activity for one month can sometimes look extreme due to small sample size.