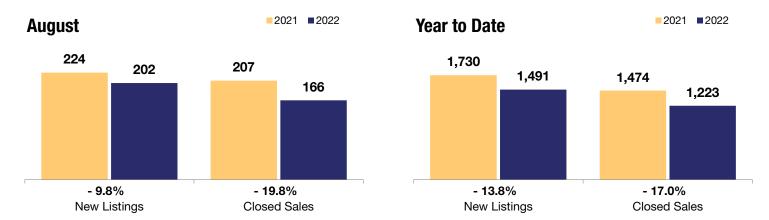

## **Wake Forest**

- 9.8% - 19.8% + 23.3% Change in Change in Change in

**New Listings Closed Sales** 

August

**Median Sales Price** 

Year to Date

All MLS

|                                          |           | August    |          |           | ical to Date |         |  |
|------------------------------------------|-----------|-----------|----------|-----------|--------------|---------|--|
|                                          | 2021      | 2022      | +/-      | 2021      | 2022         | +/-     |  |
| New Listings                             | 224       | 202       | - 9.8%   | 1,730     | 1,491        | - 13.8% |  |
| Closed Sales                             | 207       | 166       | - 19.8%  | 1,474     | 1,223        | - 17.0% |  |
| Median Sales Price*                      | \$473,000 | \$583,000 | + 23.3%  | \$420,737 | \$545,000    | + 29.5% |  |
| Average Sales Price*                     | \$498,550 | \$604,482 | + 21.2%  | \$478,029 | \$599,693    | + 25.5% |  |
| Total Dollar Volume (in millions)*       | \$103.2   | \$100.3   | - 2.8%   | \$704.6   | \$733.4      | + 4.1%  |  |
| Percent of Original List Price Received* | 104.4%    | 100.1%    | - 4.1%   | 103.2%    | 103.6%       | + 0.4%  |  |
| Percent of List Price Received*          | 104.0%    | 100.9%    | - 3.0%   | 102.9%    | 103.5%       | + 0.6%  |  |
| Days on Market Until Sale**              | 8         | 15        | + 87.5%  | 11        | 9            | - 18.2% |  |
| Inventory of Homes for Sale              | 154       | 258       | + 67.5%  |           |              |         |  |
| Months Supply of Inventory               | 0.8       | 1.7       | + 112.5% |           |              |         |  |