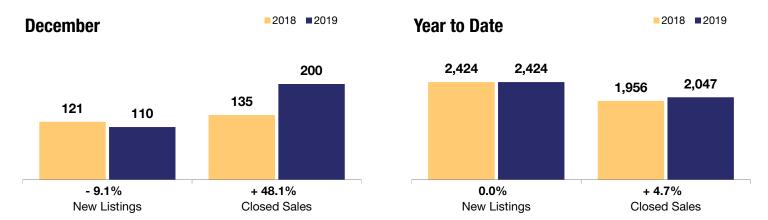

## **Wake Forest**

**- 9.1% + 48.1%** 

+ 5.9%

Change in **New Listings** 

Change in Closed Sales

Change in Median Sales Price

|                                          | D         | December  |         |           | Year to Date |        |  |
|------------------------------------------|-----------|-----------|---------|-----------|--------------|--------|--|
|                                          | 2018      | 2019      | +/-     | 2018      | 2019         | +/-    |  |
| New Listings                             | 121       | 110       | - 9.1%  | 2,424     | 2,424        | 0.0%   |  |
| Closed Sales                             | 135       | 200       | + 48.1% | 1,956     | 2,047        | + 4.7% |  |
| Median Sales Price*                      | \$325,230 | \$344,386 | + 5.9%  | \$335,000 | \$337,500    | + 0.7% |  |
| Average Sales Price*                     | \$350,938 | \$390,839 | + 11.4% | \$357,021 | \$368,911    | + 3.3% |  |
| Total Dollar Volume (in millions)*       | \$47.4    | \$78.2    | + 65.0% | \$698.3   | \$755.2      | + 8.1% |  |
| Percent of Original List Price Received* | 96.4%     | 97.8%     | + 1.5%  | 97.9%     | 97.9%        | 0.0%   |  |
| Percent of List Price Received*          | 98.4%     | 99.1%     | + 0.7%  | 99.0%     | 99.2%        | + 0.2% |  |
| Days on Market Until Sale**              | 42        | 36        | - 14.3% | 35        | 36           | + 2.9% |  |
| Inventory of Homes for Sale              | 541       | 426       | - 21.3% |           |              |        |  |
| Months Supply of Inventory               | 3.4       | 2.4       | - 29.4% |           |              |        |  |