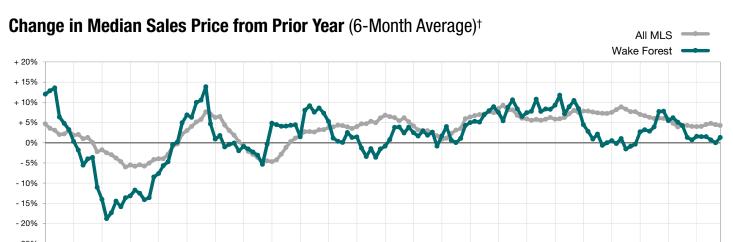

<sup>†</sup> Each dot represents the change in median sales price from the prior year using a 6-month weighted average.

This means that each of the 6 months used in a dot are proportioned according to their share of sales during that period