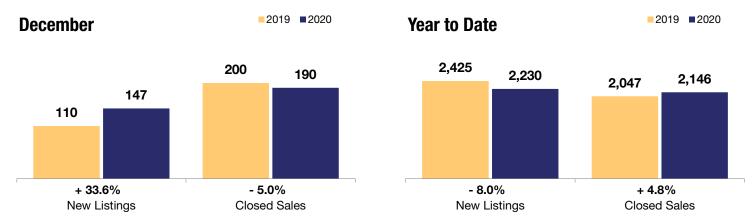

## **Wake Forest**

| + 33.6%      | - 5.0%       | + 8.9%             |
|--------------|--------------|--------------------|
| Change in    | Change in    | Change in          |
| Now Lietings | Closed Sales | Madian Salas Prica |

|                                          | D         | December  |         |           | Year to Date |         |  |
|------------------------------------------|-----------|-----------|---------|-----------|--------------|---------|--|
|                                          | 2019      | 2020      | +/-     | 2019      | 2020         | +/-     |  |
| New Listings                             | 110       | 147       | + 33.6% | 2,425     | 2,230        | - 8.0%  |  |
| Closed Sales                             | 200       | 190       | - 5.0%  | 2,047     | 2,146        | + 4.8%  |  |
| Median Sales Price*                      | \$344,386 | \$375,000 | + 8.9%  | \$337,500 | \$379,900    | + 12.6% |  |
| Average Sales Price*                     | \$390,839 | \$422,161 | + 8.0%  | \$368,913 | \$404,505    | + 9.6%  |  |
| Total Dollar Volume (in millions)*       | \$78.2    | \$80.2    | + 2.6%  | \$755.2   | \$867.7      | + 14.9% |  |
| Percent of Original List Price Received* | 97.8%     | 99.8%     | + 2.0%  | 97.9%     | 98.9%        | + 1.0%  |  |
| Percent of List Price Received*          | 99.1%     | 100.1%    | + 1.0%  | 99.2%     | 99.6%        | + 0.4%  |  |
| Days on Market Until Sale**              | 36        | 20        | - 44.4% | 36        | 30           | - 16.7% |  |
| Inventory of Homes for Sale              | 453       | 193       | - 57.4% |           |              |         |  |
| Months Supply of Inventory               | 2.6       | 1.0       | - 61.5% |           |              |         |  |