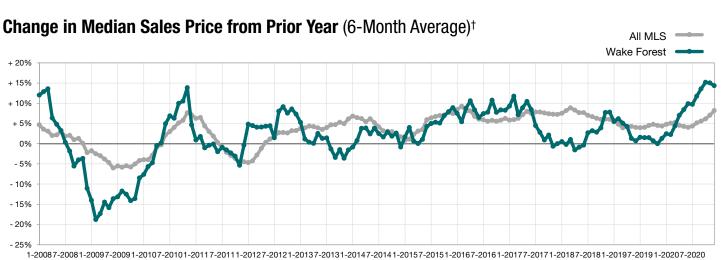

<sup>\*</sup> Does not account for seller concessions. | \*\* Resale properties only. | Activity for one month can sometimes look extreme due to small sample size.

<sup>†</sup> Each dot represents the change in median sales price from the prior year using a 6-month weighted average. This means that each of the 6 months used in a dot are proportioned according to their share of sales during that period